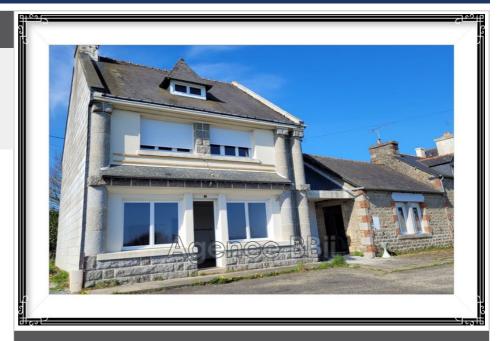

## **Building 8825 Canihuel**

Located between CORLAY and St NICOLAS-du-PELEM: Stone building under slate R+2: T2 APARTMENT: on the ground floor with a surface area of 80 m2. This apartment was renovated in 2020 for 65m<sup>2</sup>. Insulation, exterior joinery PVC double glazing and electric shutters, electricity, plumbing, painting, heating, toilet and kitchen. Still to be finished: bathroom and another room to be defined. Rental potential: €650/month T3 APARTMENT: on the 1st floor with a surface area of 76m<sup>2</sup>. This apartment was renovated in March 2022. Insulation, double-glazed PVC exterior joinery and electric shutters, electricity, plumbing, painting, heating, bathroom, toilet and equipped kitchen. The attic has a floor area of 55m<sup>2</sup>, water and electricity connections are pending. These convertible attics will allow an expansion of the T3 with a large master suite for example. Rental potential: €650/month STUDIO APARTMENT: on the ground floor with a surface area of 40m<sup>2</sup>. This apartment needs to be renovated. The two large windows are new, double-glazed PVC joinery and electric shutters (2022). The work to be planned is: front door to be changed, peripheral wall insulation, partitioning, kitchen, bathroom, toilet and electric radiators. Rental potential: €400/month. Independent water and electricity meters. Compliant individual sanitation. Ecoflo compact filter system installed in February 2022. 2 parking spaces defined per apartment Energy class: