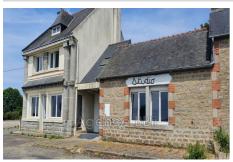

## **Building 8825 Canihuel**

Located between CORLAY and St NICOLAS-du-PELEM: Stone building under slate R+2: T2 APARTMENT: on the ground floor with a surface area of 80 m2. This apartment was renovated in 2020 for 65m<sup>2</sup>. Insulation, exterior joinery PVC double glazing and electric shutters, electricity, plumbing, painting, heating, toilet and kitchen. Still to be finished: bathroom and another room to be defined. Rental potential: €650/month T3 APARTMENT: on the 1st floor with a surface area of 76m<sup>2</sup>. This apartment was renovated in March 2022. Insulation, double-glazed PVC exterior joinery and electric shutters, electricity, plumbing, painting, heating, bathroom, toilet and equipped kitchen. The attic has a floor area of 55m<sup>2</sup>, water and electricity connections are pending. These convertible attics will allow an expansion of the T3 with a large master suite for example. Rental potential: €650/month STUDIO APARTMENT: on the ground floor with a surface area of 40m<sup>2</sup>. This apartment needs to be renovated. The two large windows are new, double-glazed PVC joinery and electric shutters (2022). The work to be planned is: front door to be changed, peripheral wall insulation, partitioning, kitchen, bathroom, toilet and electric radiators. Rental potential: €400/month. Independent water and electricity meters. Compliant individual sanitation. Ecoflo compact filter system installed in February 2022. 2 parking spaces defined per apartment Energy class: