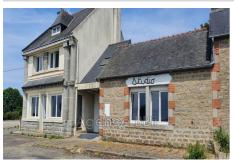

## **Building 8620-28 Canihuel**

Located between CORLAY and St NICOLAS-du-PELEM: Stone building under slate R+2: T2 APARTMENT: on the ground floor with a surface area of 80 m2. This apartment was renovated in 2020 for 65m<sup>2</sup>. Insulation, exterior joinery PVC double glazing and electric shutters, electricity, plumbing, painting, heating, toilet and kitchen. Still to be finished: bathroom and another room to be defined. Rental potential: €650/month T3 APARTMENT: on the 1st floor with a surface area of 76m<sup>2</sup>. This apartment was renovated in March 2022. Insulation, double-glazed PVC exterior joinery and electric shutters, electricity, plumbing, painting, heating, bathroom, toilet and equipped kitchen. The attic has a floor area of 55m<sup>2</sup>, water and electricity connections are pending. These convertible attics will allow an expansion of the T3 with a large master suite for example. Rental potential: €650/month STUDIO APARTMENT: on the ground floor with a surface area of 40m<sup>2</sup>. This apartment needs to be renovated. The two large windows are new, double-glazed PVC joinery and electric shutters (2022). The work to be planned is: front door to be changed, peripheral wall insulation, partitioning, kitchen, bathroom, toilet and electric radiators. Rental potential: €400/month. Independent water and electricity meters. Compliant individual sanitation. Ecoflo compact filter system installed in February 2022. 2 parking spaces defined per apartment Energy class: