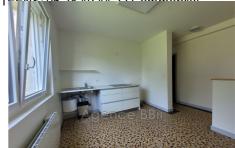

## **Building 8620-28 Canihuel**

Located between CORLAY and St NICOLAS-du-PELEM: Stone building under slate R+2: T2 APARTMENT: on the ground floor with a surface area of 80 m2. This apartment was renovated in 2020 for 65m<sup>2</sup>. Insulation, exterior joinery PVC double glazing and electric shutters, electricity, plumbing, painting, heating, toilet and kitchen. Still to be finished: bathroom and another room to be defined. Rental potential: €650/month T3 APARTMENT: on the 1st floor with a surface area of 76m<sup>2</sup>. This apartment was renovated in March 2022. Insulation, double-glazed PVC exterior joinery and electric shutters, electricity, plumbing, painting, heating, bathroom, toilet and equipped kitchen. The attic has a floor area of 55m<sup>2</sup>, water and electricity connections are pending. These convertible attics will allow an expansion of the T3 with a large master suite for example. Rental potential: €650/month STUDIO APARTMENT: on the ground floor with a surface area of 40m<sup>2</sup>. This apartment needs to be renovated. The two large windows are new, double-glazed PVC joinery and electric shutters (2022). The work to be planned is: front door to be changed, peripheral wall insulation, partitioning, kitchen, bathroom, toilet and electric radiators. Rental potential: €400/month. Independent water and electricity meters. Compliant individual sanitation. Ecoflo compact filter system installed in February 2022. 2 parking spaces defined per apartment Energy class: