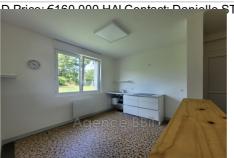

## **Building 8620-28 Canihuel**

Located between CORLAY and St NICOLAS-du-PELEM: Stone building under slate R+2: T2 APARTMENT: on the ground floor with a surface area of 80 m2. This apartment was renovated in 2020 for 65m<sup>2</sup>. Insulation, exterior joinery PVC double glazing and electric shutters, electricity, plumbing, painting, heating, toilet and kitchen. Still to be finished: bathroom and another room to be defined. Rental potential: €650/month T3 APARTMENT: on the 1st floor with a surface area of 76m<sup>2</sup>. This apartment was renovated in March 2022. Insulation, double-glazed PVC exterior joinery and electric shutters, electricity, plumbing, painting, heating, bathroom, toilet and equipped kitchen. The attic has a floor area of 55m<sup>2</sup>, water and electricity connections are pending. These convertible attics will allow an expansion of the T3 with a large master suite for example. Rental potential: €650/month STUDIO APARTMENT: on the ground floor with a surface area of 40m<sup>2</sup>. This apartment needs to be renovated. The two large windows are new, double-glazed PVC joinery and electric shutters (2022). The work to be planned is: front door to be changed, peripheral wall insulation, partitioning, kitchen, bathroom, toilet and electric radiators. Rental potential: €400/month. Independent water and electricity meters. Compliant individual sanitation. Ecoflo compact filter system installed in February 2022. 2 parking spaces defined per apartment Energy class: