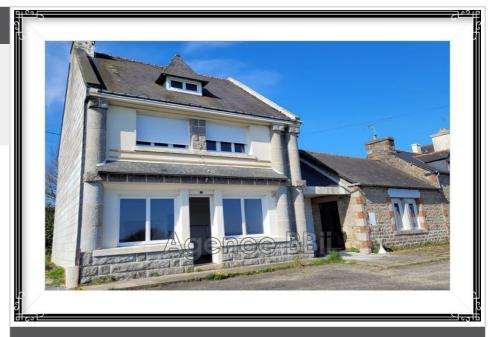

## **Building 8620-28 Canihuel**

Located between CORLAY and St NICOLAS-du-PELEM: Stone building under slate R+2: T2 APARTMENT: on the ground floor with a surface area of 80 m2. This apartment was renovated in 2020 for 65m<sup>2</sup>. Insulation, exterior joinery PVC double glazing and electric shutters, electricity, plumbing, painting, heating, toilet and kitchen. Still to be finished: bathroom and another room to be defined. Rental potential: €650/month T3 APARTMENT: on the 1st floor with a surface area of 76m<sup>2</sup>. This apartment was renovated in March 2022. Insulation, double-glazed PVC exterior joinery and electric shutters, electricity, plumbing, painting, heating, bathroom, toilet and equipped kitchen. The attic has a floor area of 55m<sup>2</sup>, water and electricity connections are pending. These convertible attics will allow an expansion of the T3 with a large master suite for example. Rental potential: €650/month STUDIO APARTMENT: on the ground floor with a surface area of 40m<sup>2</sup>. This apartment needs to be renovated. The two large windows are new, double-glazed PVC joinery and electric shutters (2022). The work to be planned is: front door to be changed, peripheral wall insulation, partitioning, kitchen, bathroom, toilet and electric radiators. Rental potential: €400/month. Independent water and electricity meters. Compliant individual sanitation. Ecoflo compact filter system installed in February 2022. 2 parking spaces defined per apartment Energy class: