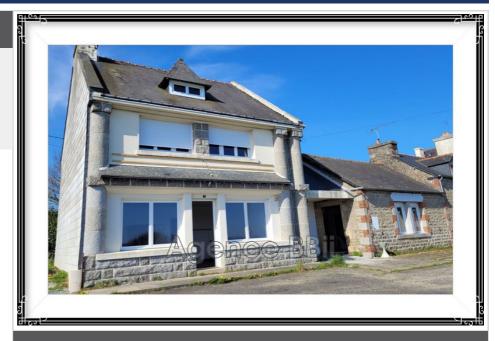

## **Building 8620-32 Canihuel**

Located between CORLAY and St NICOLAS-du-PELEM: Stone building under slate R+2: T2 APARTMENT: on the ground floor with a surface area of 80 m2. This apartment was renovated in 2020 for 65m<sup>2</sup>. Insulation, exterior joinery PVC double glazing and electric shutters, electricity, plumbing, painting, heating, toilet and kitchen. Still to be finished: bathroom and another room to be defined. Rental potential: €650/month T3 APARTMENT: on the 1st floor with a surface area of 76m<sup>2</sup>. This apartment was renovated in March 2022. Insulation, double-glazed PVC exterior joinery and electric shutters, electricity, plumbing, painting, heating, bathroom, toilet and equipped kitchen. The attic has a floor area of 55m<sup>2</sup>, water and electricity connections are pending. These convertible attics will allow an expansion of the T3 with a large master suite for example. Rental potential: €650/month STUDIO APARTMENT: on the ground floor with a surface area of 40m<sup>2</sup>. This apartment needs to be renovated. The two large windows are new, double-glazed PVC joinery and electric shutters (2022). The work to be planned is: front door to be changed, peripheral wall insulation, partitioning, kitchen, bathroom, toilet and electric radiators. Rental potential: €400/month. Independent water and electricity meters. Compliant individual sanitation. Ecoflo compact filter system installed in February 2022. 2 parking spaces defined per apartment Energy class: