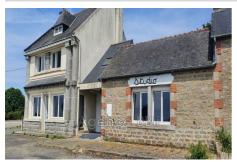

## **Building 8620-32 Canihuel**

Located between CORLAY and St NICOLAS-du-PELEM: Stone building under slate R+2: T2 APARTMENT: on the ground floor with a surface area of 80 m2. This apartment was renovated in 2020 for 65m<sup>2</sup>. Insulation, exterior joinery PVC double glazing and electric shutters, electricity, plumbing, painting, heating, toilet and kitchen. Still to be finished: bathroom and another room to be defined. Rental potential: €650/month T3 APARTMENT: on the 1st floor with a surface area of 76m<sup>2</sup>. This apartment was renovated in March 2022. Insulation, double-glazed PVC exterior joinery and electric shutters, electricity, plumbing, painting, heating, bathroom, toilet and equipped kitchen. The attic has a floor area of 55m<sup>2</sup>, water and electricity connections are pending. These convertible attics will allow an expansion of the T3 with a large master suite for example. Rental potential: €650/month STUDIO APARTMENT: on the ground floor with a surface area of 40m<sup>2</sup>. This apartment needs to be renovated. The two large windows are new, double-glazed PVC joinery and electric shutters (2022). The work to be planned is: front door to be changed, peripheral wall insulation, partitioning, kitchen, bathroom, toilet and electric radiators. Rental potential: €400/month. Independent water and electricity meters. Compliant individual sanitation. Ecoflo compact filter system installed in February 2022. 2 parking spaces defined per apartment Energy class: