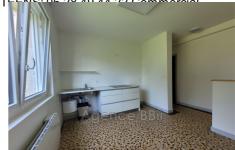

## Ideal investor 8620-33 Canihuel

Located between CORLAY and St NICOLAS-du-PELEM: Stone building under slate R+2: T2 APARTMENT: on the ground floor with a surface area of 80 m2. This apartment was renovated in 2020 for 65m<sup>2</sup>. Insulation, exterior joinery PVC double glazing and electric shutters, electricity, plumbing, painting, heating, toilet and kitchen. Still to be finished: bathroom and another room to be defined. Rental potential: €650/month T3 APARTMENT: on the 1st floor with a surface area of 76m<sup>2</sup>. This apartment was renovated in March 2022. Insulation, double-glazed PVC exterior joinery and electric shutters, electricity, plumbing, painting, heating, bathroom, toilet and equipped kitchen. The attic has a floor area of 55m<sup>2</sup>, water and electricity connections are pending. These convertible attics will allow an expansion of the T3 with a large master suite for example. Rental potential: €650/month STUDIO APARTMENT: on the ground floor with a surface area of 40m<sup>2</sup>. This apartment needs to be renovated. The two large windows are new, double-glazed PVC joinery and electric shutters (2022). The work to be planned is: front door to be changed, peripheral wall insulation, partitioning, kitchen, bathroom, toilet and electric radiators. Rental potential: €400/month. Independent water and electricity meters. Compliant individual sanitation. Ecoflo compact filter system installed in February 2022. 2 parking spaces defined per apartment Energy class: