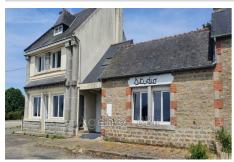

## Ideal investor 8620-33 Canihuel

Located between CORLAY and St NICOLAS-du-PELEM: Stone building under slate R+2: T2 APARTMENT: on the ground floor with a surface area of 80 m2. This apartment was renovated in 2020 for 65m<sup>2</sup>. Insulation, exterior joinery PVC double glazing and electric shutters, electricity, plumbing, painting, heating, toilet and kitchen. Still to be finished: bathroom and another room to be defined. Rental potential: €650/month T3 APARTMENT: on the 1st floor with a surface area of 76m<sup>2</sup>. This apartment was renovated in March 2022. Insulation, double-glazed PVC exterior joinery and electric shutters, electricity, plumbing, painting, heating, bathroom, toilet and equipped kitchen. The attic has a floor area of 55m<sup>2</sup>, water and electricity connections are pending. These convertible attics will allow an expansion of the T3 with a large master suite for example. Rental potential: €650/month STUDIO APARTMENT: on the ground floor with a surface area of 40m<sup>2</sup>. This apartment needs to be renovated. The two large windows are new, double-glazed PVC joinery and electric shutters (2022). The work to be planned is: front door to be changed, peripheral wall insulation, partitioning, kitchen, bathroom, toilet and electric radiators. Rental potential: €400/month. Independent water and electricity meters. Compliant individual sanitation. Ecoflo compact filter system installed in February 2022. 2 parking spaces defined per apartment Energy class: