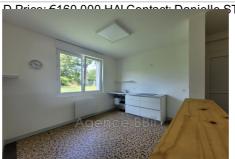

## Ideal investor 8620-33 Canihuel

Located between CORLAY and St NICOLAS-du-PELEM: Stone building under slate R+2: T2 APARTMENT: on the ground floor with a surface area of 80 m2. This apartment was renovated in 2020 for 65m<sup>2</sup>. Insulation, exterior joinery PVC double glazing and electric shutters, electricity, plumbing, painting, heating, toilet and kitchen. Still to be finished: bathroom and another room to be defined. Rental potential: €650/month T3 APARTMENT: on the 1st floor with a surface area of 76m<sup>2</sup>. This apartment was renovated in March 2022. Insulation, double-glazed PVC exterior joinery and electric shutters, electricity, plumbing, painting, heating, bathroom, toilet and equipped kitchen. The attic has a floor area of 55m<sup>2</sup>, water and electricity connections are pending. These convertible attics will allow an expansion of the T3 with a large master suite for example. Rental potential: €650/month STUDIO APARTMENT: on the ground floor with a surface area of 40m<sup>2</sup>. This apartment needs to be renovated. The two large windows are new, double-glazed PVC joinery and electric shutters (2022). The work to be planned is: front door to be changed, peripheral wall insulation, partitioning, kitchen, bathroom, toilet and electric radiators. Rental potential: €400/month. Independent water and electricity meters. Compliant individual sanitation. Ecoflo compact filter system installed in February 2022. 2 parking spaces defined per apartment Energy class: