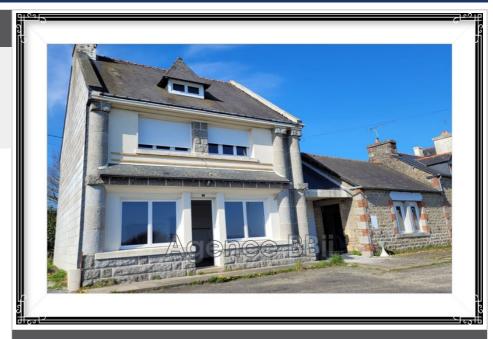

## Ideal investor 8620-33 Canihuel

Located between CORLAY and St NICOLAS-du-PELEM: Stone building under slate R+2: T2 APARTMENT: on the ground floor with a surface area of 80 m2. This apartment was renovated in 2020 for 65m<sup>2</sup>. Insulation, exterior joinery PVC double glazing and electric shutters, electricity, plumbing, painting, heating, toilet and kitchen. Still to be finished: bathroom and another room to be defined. Rental potential: €650/month T3 APARTMENT: on the 1st floor with a surface area of 76m<sup>2</sup>. This apartment was renovated in March 2022. Insulation, double-glazed PVC exterior joinery and electric shutters, electricity, plumbing, painting, heating, bathroom, toilet and equipped kitchen. The attic has a floor area of 55m<sup>2</sup>, water and electricity connections are pending. These convertible attics will allow an expansion of the T3 with a large master suite for example. Rental potential: €650/month STUDIO APARTMENT: on the ground floor with a surface area of 40m<sup>2</sup>. This apartment needs to be renovated. The two large windows are new, double-glazed PVC joinery and electric shutters (2022). The work to be planned is: front door to be changed, peripheral wall insulation, partitioning, kitchen, bathroom, toilet and electric radiators. Rental potential: €400/month. Independent water and electricity meters. Compliant individual sanitation. Ecoflo compact filter system installed in February 2022. 2 parking spaces defined per apartment Energy class: