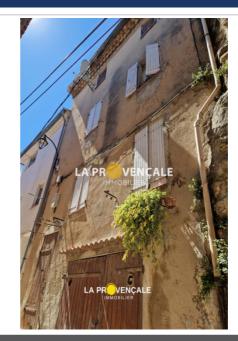

Features : electric shutters, dow ntow n

1 garage

Energy class (dpe) : E Emission of greenhouse gases (ges) : C

Building G24040 Gardanne

GARDANNE - 13120 - Your La Provençale agency offers you this 4-level investment building. The building is made up of 3 residential levels of almost 28m<sup>2</sup> each, as well as a garage/cellar of almost 40m<sup>2</sup>. With its 2 separate entrances, it is possible to create 2 or 3 housing lots. Ideal investors. This sheet is extracted from the AMEPI file of which the agency is a member. The agency is thus authorized to carry out its activity in relation with the agency holding the mandate, at no additional cost to the buyer. Information on the risks to which this property is exposed is available on the Géorisks website: www.georisks.gouv.fr Fees and charges :