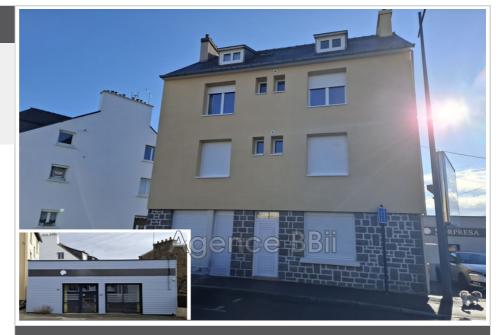

## Ideal investor 8878-4 Saint-Brieuc

SAINT-BRIEUC: A stone \$\pmu 39\$;s throw from the SNCF train station: BUILDING in stone and chipboard covered in slate, with a surface area of 198m² including 175 habitable Carrez law. Ground surface area of 71.40m² and on the same plot WALLS AND COMMERCIAL PREMISES of 85m², all on a plot of 2a97ca. These two goods are offered separately on our website bbii.fr or can be purchased together. This financial transaction for an investor could be very profitable. The investment property is made up of five apartments, all occupied under leases. The commercial premises can be offered for any business or also as a Type 3 apartment dwelling. This premises can be raised by one floor, allowing another large Type 3 apartment or even two Type 2 apartments. Real potential to be exploited. Energy Class: Coming soon Property tax: €3,798 per year Collective sanitation: all-to-the-sewer Price: €646,600, fees payable by the seller. Contact: Danielle STEENS: 06 28 49 44 22 / 04 97 22 24 83 Commercial agent: SIRET number: 398 390 831 000 53 Fees and charges: