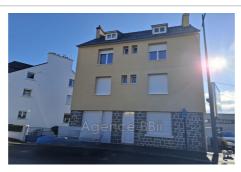

## Ideal investor 8878-4 Saint-Brieuc

SAINT-BRIEUC: A stone \$\pmu 39\$;s throw from the SNCF train station: BUILDING in stone and chipboard covered in slate, with a surface area of 198m² including 175 habitable Carrez law. Ground surface area of 71.40m² and on the same plot WALLS AND COMMERCIAL PREMISES of 85m², all on a plot of 2a97ca. These two goods are offered separately on our website bbii.fr or can be purchased together. This financial transaction for an investor could be very profitable. The investment property is made up of five apartments, all occupied under leases. The commercial premises can be offered for any business or also as a Type 3 apartment dwelling. This premises can be raised by one floor, allowing another large Type 3 apartment or even two Type 2 apartments. Real potential to be exploited. Energy Class: Coming soon Property tax: €3,798 per year Collective sanitation: all-to-the-sewer Price: €646,600, fees payable by the seller. Contact: Danielle STEENS: 06 28 49 44 22 / 04 97 22 24 83 Commercial agent: SIRET number: 398 390 831 000 53 Fees and charges: