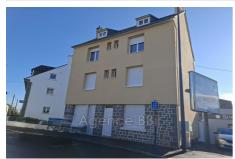

## Ideal investor 8878-4 Saint-Brieuc

SAINT-BRIEUC: A stone \$\pmu 39\$;s throw from the SNCF train station: BUILDING in stone and chipboard covered in slate, with a surface area of 198m² including 175 habitable Carrez law. Ground surface area of 71.40m² and on the same plot WALLS AND COMMERCIAL PREMISES of 85m², all on a plot of 2a97ca. These two goods are offered separately on our website bbii.fr or can be purchased together. This financial transaction for an investor could be very profitable. The investment property is made up of five apartments, all occupied under leases. The commercial premises can be offered for any business or also as a Type 3 apartment dwelling. This premises can be raised by one floor, allowing another large Type 3 apartment or even two Type 2 apartments. Real potential to be exploited. Energy Class: Coming soon Property tax: €3,798 per year Collective sanitation: all-to-the-sewer Price: €646,600, fees payable by the seller. Contact: Danielle STEENS: 06 28 49 44 22 / 04 97 22 24 83 Commercial agent: SIRET number: 398 390 831 000 53 Fees and charges: