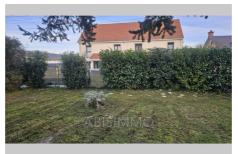

## Ideal investor 34 Châteaudun

Ideally investor a very good profitable building, in the city center of Châteaudun. This unique property of category "investor", built before 1948. With a surface area of 416 m² on a plot of 1360 m², it offers a reasonable comfort of life. This building benefits from: a T3 apartment, 6 T2 apartments, a T1 apartment, and a gîte. The whole is currently rented for a total value of €5,490 per month. individual heating and hot water. Its interior condition is good. In addition, it offers correct services: double glazing, residential and places for your visitors. Come and discover this rare property on the market for an investment for the future.