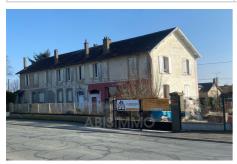

## Ideal investor 34 Châteaudun

Ideally investor a very good profitable building, in the city center of Châteaudun. This unique property of category "investor", built before 1948. With a surface area of 416 m² on a plot of 1360 m², it offers a reasonable comfort of life. This building benefits from: a T3 apartment, 6 T2 apartments, a T1 apartment, and a gîte. The whole is currently rented for a total value of €5,490 per month. individual heating and hot water. Its interior condition is good. In addition, it offers correct services: double glazing, residential and places for your visitors. Come and discover this rare property on the market for an investment for the future.