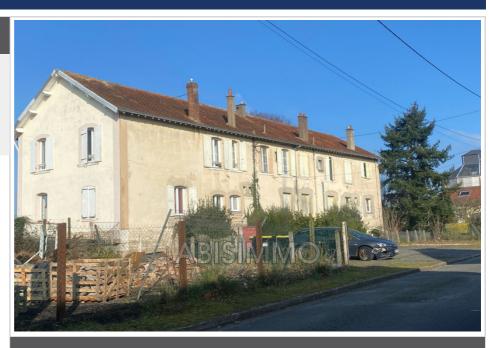

## Ideal investor 34 Châteaudun

Ideally investor a very good profitable building, in the city center of Châteaudun. This unique property of category "investor", built before 1948. With a surface area of 416 m² on a plot of 1360 m², it offers a reasonable comfort of life. This building benefits from: a T3 apartment, 6 T2 apartments, a T1 apartment, and a gîte. The whole is currently rented for a total value of €5,490 per month. individual heating and hot water. Its interior condition is good. In addition, it offers correct services: double glazing, residential and places for your visitors. Come and discover this rare property on the market for an investment for the future.