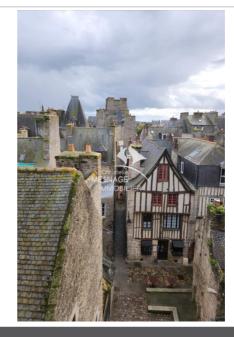

Features : double glazing

Document non contractuel

Duplex 3768 Dinan

For Sale at Christelle Mesnage Immobilier, Exclusive. DINAN CITY CENTER, In a beautiful 16th century stone house with a magnificent open view of the rooftops: raw plateau on the 1st floor with solid parquet flooring and exposed beams to be converted into accommodation. Electricity, toilets and kitchen to be created. New roof, new double-glazed wooden frames, wood treatment done and beam reinforcement carried out. Interior design must be planned according to everyone's wishes or investment. Lots of charm, beautiful volumes, bright. Ref: 389V343A DPE: without because no heating Information on the risks to which this property is exposed is available on the website www.georisques.gouv.fr Find all our real estate listings on the website www.christellemesnage.com. A dynamic and professional agency that responds to all your requests for the sale of houses, apartments, land in the DINAN region or for all rentals. The Christelle Mesnage Immobilier agency welcomes you from Monday afternoon to Saturday evening for all your real estate projects in the DINAN region. Contact the agency at 02.96.88.00.01