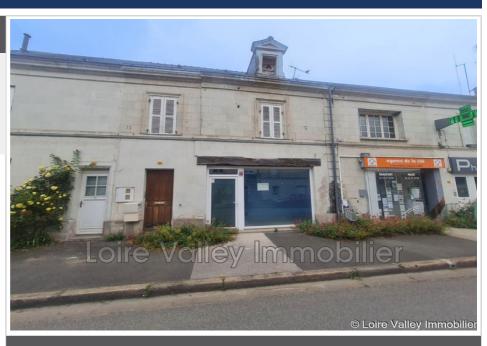

## Building 349 La Ménitré

To grab!! Real estate complex, in the center of Ménitré currently composed of two parts: On the first floor with independent access: an apartment of approximately  $54m^2$  including a beautiful living room, a fitted kitchen, a large bedroom with shower and sink, a sleeping area with shower and sink, WC On the ground floor: a former dental office of approximately 81  $m^2$  including: independent entrance, waiting room, office, treatment room, laboratory and WC Possibility of creating accommodation on the ground floor, but obligation to maintain professional or commercial premises Court Accessible only through the old dental office Attic Fees and charges: