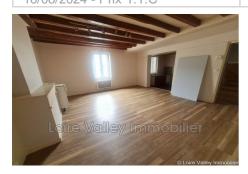

## Building 349 La Ménitré

To grab!! Real estate complex, in the center of Ménitré currently composed of two parts: On the first floor with independent access: an apartment of approximately  $54m^2$  including a beautiful living room, a fitted kitchen, a large bedroom with shower and sink, a sleeping area with shower and sink, WC On the ground floor: a former dental office of approximately 81  $m^2$  including: independent entrance, waiting room, office, treatment room, laboratory and WC Possibility of creating accommodation on the ground floor, but obligation to maintain professional or commercial premises Court Accessible only through the old dental office Attic Fees and charges: