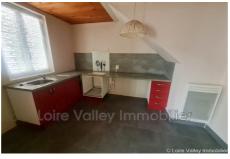

## Building 349 La Ménitré

To grab!! Real estate complex, in the center of Ménitré currently composed of two parts: On the first floor with independent access: an apartment of approximately  $54m^2$  including a beautiful living room, a fitted kitchen, a large bedroom with shower and sink, a sleeping area with shower and sink, WC On the ground floor: a former dental office of approximately 81  $m^2$  including: independent entrance, waiting room, office, treatment room, laboratory and WC Possibility of creating accommodation on the ground floor, but obligation to maintain professional or commercial premises Court Accessible only through the old dental office Attic Fees and charges: