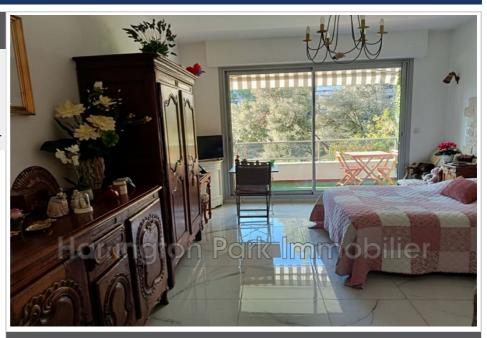

## Apartment 631 Marseille

CADENELLE-CORNICHE 8th EXCLUSIVITY In a private domain, very comfortable studio/T1 apartment of 35m² habitable with terrace and cellar benefiting from all the services of a luxury residence (swimming pool, tennis, restaurants, high-end security, private bus service, maintained park). Apartment composed of an entrance of 4.53m², a large fitted dressing room of 2.36m², a separate fitted kitchen of 3.61m² opening onto the living room/bedroom of 20m², a bathroom with a large mosaic shower cubicle of 4.20m², a large terrace of 8m², a cellar with electricity and iron door of 4.30m². Collective floor heating and forced air with thermostat, original collective air conditioning with thermostat. Information on the risks to which this property is exposed is available on the Géorisques website.

View: Jardin

Hot water : Collective Inner condition : excellent

Standing: luxury

Building condition: Cleaning is

## Features:

lift, double glazing, gated, CALM, armored door, residential, electric blinds, electric shutters, POOL, Visitor Parking

1 terrace

1 show er

1 WC

1 cellar

Energy class (dpe): E

Emission of greenhouse gases (ges) :  $\mathsf{E}$ 