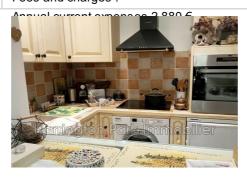

## Apartment 631 Marseille

CADENELLE-CORNICHE 8th EXCLUSIVITY In a private domain, very comfortable studio/T1 apartment of 35m² habitable with terrace and cellar benefiting from all the services of a luxury residence (swimming pool, tennis, restaurants, high-end security, private bus service, maintained park). Apartment composed of an entrance of 4.53m², a large fitted dressing room of 2.36m², a separate fitted kitchen of 3.61m² opening onto the living room/bedroom of 20m², a bathroom with a large mosaic shower cubicle of 4.20m², a large terrace of 8m², a cellar with electricity and iron door of 4.30m². Collective floor heating and forced air with thermostat, original collective air conditioning with thermostat. Information on the risks to which this property is exposed is available on the Géorisques website.