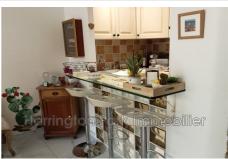

## Apartment 631 Marseille

CADENELLE-CORNICHE 8th EXCLUSIVITY In a private domain, very comfortable studio/T1 apartment of 35m² habitable with terrace and cellar benefiting from all the services of a luxury residence (swimming pool, tennis, restaurants, high-end security, private bus service, maintained park). Apartment composed of an entrance of 4.53m², a large fitted dressing room of 2.36m², a separate fitted kitchen of 3.61m² opening onto the living room/bedroom of 20m², a bathroom with a large mosaic shower cubicle of 4.20m², a large terrace of 8m², a cellar with electricity and iron door of 4.30m². Collective floor heating and forced air with thermostat, original collective air conditioning with thermostat. Information on the risks to which this property is exposed is available on the Géorisques website.