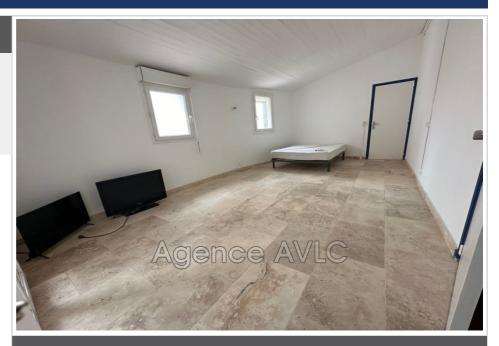

### For sale apartment

Surface of the living: 20 m<sup>2</sup> Year of construction: 1978 - 1982

View: Citadine

Hot water : Individuelle électrique

Inner condition : GOOD

Building condition : GOOD

# Apartment 276 Saintes-Maries-de-la-Mer

Apartment on the 1st floor of a voluntary co-ownership comprising a living room, a kitchen area, a bathroom with toilet, a balcony, reversible air conditioning, new co-ownership roof, new flooring.