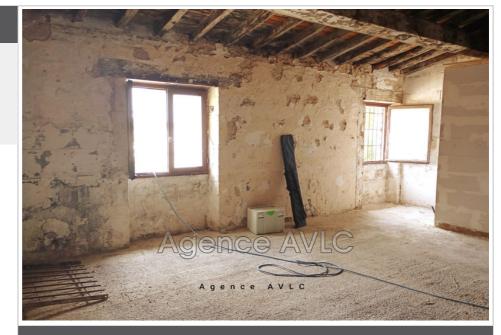

## Apartment 268 Arles

Investor or buyer looking for a pied-à-terre? Give in to the temptation of a charming studio located in the residential area. Nestled on the first floor of a two-story building, this apartment, with a surface area of  $34m^2$ , benefits from an eastern orientation which gives it beautiful light throughout the day. Its view is urban. The kitchen is blank, ready to accommodate the layout of your dreams. The hot water and heating are individual for more autonomy. Note however that the interior requires renovation to reveal its full potential. Discover this reservoir of opportunities quickly!