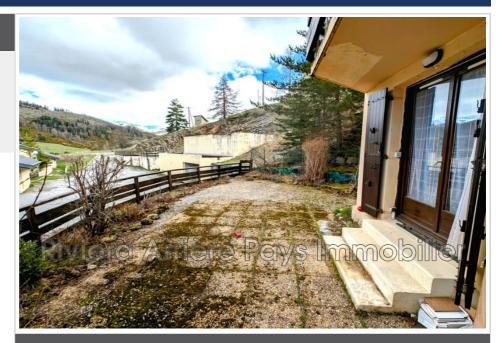

## Apartment 42 Beuil

Valberg Les Launes sector: Close to the Beuil les Launes ski lifts. Well-appointed garden level of 33.40 m<sup>2</sup> in very good condition, comprising a living room with fitted and equipped kitchen opening onto a 60 m<sup>2</sup> garden to enjoy the sunsets and the view of the mountains, a comfortable sleeping area with a 140 cm storage bed, a new shower room and a separate WC. The apartment is equipped with plenty of storage space and can be sold furnished or unfurnished. Two private parking spaces: An underground parking lot that can be closed as a garage/box and an outdoor parking lot.