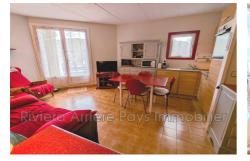

## Apartment 42 Beuil

Valberg Les Launes sector: Close to the Beuil les Launes ski lifts. Well-appointed garden level of 33.40 m<sup>2</sup> in very good condition, comprising a living room with fitted and equipped kitchen opening onto a 60 m<sup>2</sup> garden to enjoy the sunsets and the view of the mountains, a comfortable sleeping area with a 140 cm storage bed, a new shower room and a separate WC. The apartment is equipped with plenty of storage space and can be sold furnished or unfurnished. Two private parking spaces: An underground parking lot that can be closed as a garage/box and an outdoor parking lot.