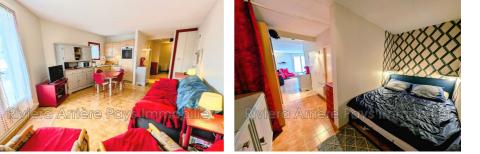

## Apartment 42 Beuil

Valberg Les Launes sector: Close to the Beuil les Launes ski lifts. Well-appointed garden level of 33.40 m<sup>2</sup> in very good condition, comprising a living room with fitted and equipped kitchen opening onto a 60 m<sup>2</sup> garden to enjoy the sunsets and the view of the mountains, a comfortable sleeping area with a 140 cm storage bed, a new shower room and a separate WC. The apartment is equipped with plenty of storage space and can be sold furnished or unfurnished. Two private parking spaces: An underground parking lot that can be closed as a garage/box and an outdoor parking lot.