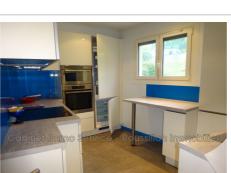

Surface of the living: 18 m<sup>2</sup>

Year of construction : 1970...rénové...2015 Exposition : Sud est

View : Montagnes et village
Hot w ater : Individuelle électrique

 $\textbf{Inner condition}: \mathsf{excellent}$ 

Standing: luxury

**Building condition:** GOOD

Features:

double glazing, gated, CALM, residential

1 terrace 1 show er 1 WC

Energy class (dpe) : D

Emission of greenhouse gases (ges) :  $\ensuremath{\mathsf{A}}$ 