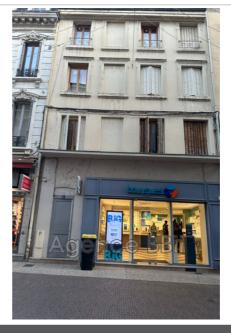

## Ideal investor 8814 Roanne

BBii offers you this stone building, composed of 8 lots: On the ground floor: T2 44m2 currently rented 300€/month, DPE: D / GES D; T2 34m2 currently empty, DPE: E / GES: E; T3 56m2 currently rented 335€/month, DPE: D / GES: D; On the 1st floor: T3 54m2 currently rented empty, DPE: D / GES: D; T2 34m2 currently rented 250€/month, DPE: F / GES: E; T3 45m2 currently rented 250€/month, DPE: D / GES: E; On the 2nd floor: T3 77m2 currently rented 430€/month, DPE: D / GES: D; T3 55m2 currently rented 390€/month, DPE: D / GES: D. 8 cellars also complete this property. The building is 25mm from Roanne. Price: €445,000 (fees payable by the seller) You can now book your visit appointment online via this link: https://calendar.app.google/SPZTbVSKiUVNAhVRA Lapierre Marine, Negotiator 06 59 32 84 84 Siret: 95316539600011