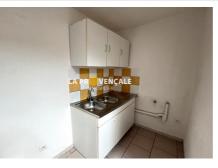

## Apartment 2631 Saint-Maximin-la-Sainte-Baume

SAINT-MAXIMIN - 83470 - Your La Provençale agency offers you this studio of 37.04m<sup>2</sup> Carrez law, (48m<sup>2</sup> of living space) on the third and last floor of an old building in the heart of the town of the commune. The property consists of an entrance, a large living room of 28m<sup>2</sup> with a mezzanine for the sleeping area, a kitchenette, a separate toilet and a bathroom. The property can be rented for €550/month, which represents a rental profitability of 6%. This sheet is extracted from the AMEPI Vallée de I&#39;Arc file of which the agency is a member. Fees and charges :