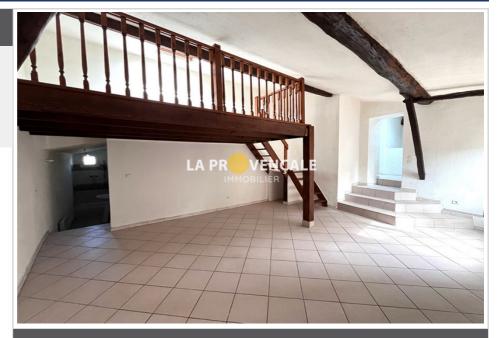

## Apartment 2631 Saint-Maximin-la-Sainte-Baume

SAINT-MAXIMIN - 83470 - Your La Provençale agency offers you this studio of 37.04m<sup>2</sup> Carrez law, (48m<sup>2</sup> of living space) on the third and last floor of an old building in the heart of the town of the commune. The property consists of an entrance, a large living room of 28m<sup>2</sup> with a mezzanine for the sleeping area, a kitchenette, a separate toilet and a bathroom. The property can be rented for €550/month, which represents a rental profitability of 6%. This sheet is extracted from the AMEPI Vallée de I&#39;Arc file of which the agency is a member. Fees and charges :