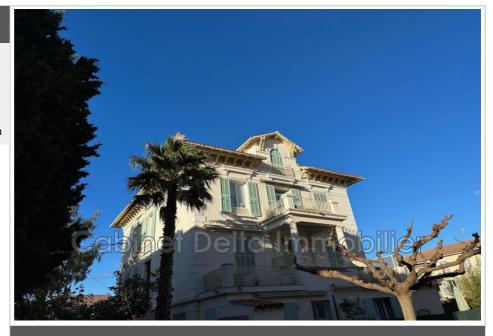

## Apartment 1613 Sanary-sur-Mer

Discover this charming studio, with a beautiful ceiling height of 3m, located on the second floor of a Bastide from the 1900s, in a secure and peaceful residence. With its 30 m2 of living space, this studio includes a living room area of 23 m2 facing west, an open kitchen, and a renovated bathroom of more than 4.5 m2. Collective parking and cellar available. Ideally located 100 meters from the pedestrian streets of Sanary, this studio offers you a pleasant and practical living environment. Contact us for more information.