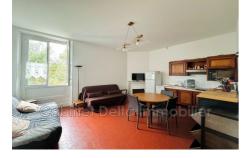

## Apartment 1613 Sanary-sur-Mer

Discover this charming studio, with a beautiful ceiling height of 3m, located on the second floor of a Bastide from the 1900s, in a secure and peaceful residence. With its 30 m2 of living space, this studio includes a living room area of 23 m2 facing west, an open kitchen, and a renovated bathroom of more than 4.5 m2. Collective parking and cellar available. Ideally located 100 meters from the pedestrian streets of Sanary, this studio offers you a pleasant and practical living environment. Contact us for more information.