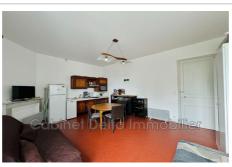

## Apartment 1613 Sanary-sur-Mer

Discover this charming studio, with a beautiful ceiling height of 3m, located on the second floor of a Bastide from the 1900s, in a secure and peaceful residence. With its 30 m2 of living space, this studio includes a living room area of 23 m2 facing west, an open kitchen, and a renovated bathroom of more than 4.5 m2. Collective parking and cellar available. Ideally located 100 meters from the pedestrian streets of Sanary, this studio offers you a pleasant and practical living environment. Contact us for more information.