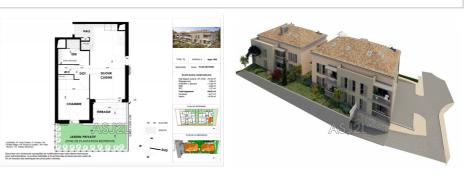

## 269 000 €

Contact agency ASJ2L 2, Rue Douce 83330 Le Castellet 06 07 22 46 65 / contact@asensimmoj2l.com

New apartment 2 rooms Surface : 44 m<sup>2</sup>

Surface of the living : 24 m<sup>2</sup> Year of construction : 2021 Exposition : Ouest View : Jardin Hot w ater : Individuelle thermodynamique Inner condition : NEW Standing : residential Building condition : NEW

## Features :

Place de parking privée sous sol, shutters, intercom

- 1 bedroom
- 1 terrace
- 1 show er
- 1 WC
- 2 parkings

## **Apartment Cogolin**

Work in progress !! This new real estate program is located in the heart of the quiet district of Fontvieille. The residence benefits from residential calm while being close to amenities (bus, local shops, schools) Only 24 new apartments are offered in this project. Type T2, T3 and T4, they can satisfy people planning a rental investment as well as those looking for a main or secondary residence. 6 lots remain available for sale, including this one-bedroom apartment that we offer. It consists of a living room / kitchen of 25 m<sup>2</sup> opening onto a terrace, overlooking its private garden of 15 m<sup>2</sup>, facing WEST A large furnished bedroom A bathroom, a separate toilet Two parking spaces complete this property, one outside and one in the basement - Pinel eligible - Area A - PTZ €269,000 (including annexes) - DIRECT PROMOTER PRICE -  $\Rightarrow$  No agency fees  $\Rightarrow$  No handling fees  $\Rightarrow$  No fees Delivery 4th quarter 2023 Do not wait any longer !! Contact us now at 06.31.93.50.11 for any questions and study of your project.