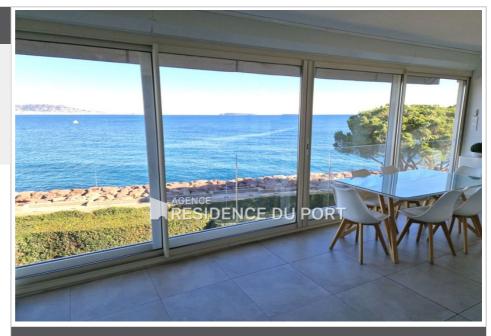

## Exposition : Est

View : Mer panoramique Hot w ater : Individuelle Inner condition : excellent Standing : residential

## Apartment 12 Mandelieu-la-Napoule

On the seafront, we invite you to come and spend your holidays in this 3-room apartment on the ground floor. The apartment is very bright and consists of an entrance with 1 cupboard, a beautiful American kitchen open to the living room with a convertible sofa, a bedroom with a 160 cm bed, a bedroom with 2 bunk beds and a bathroom. shower. Facing south overlooking the park of the Residence.