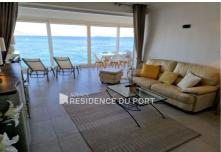

## Apartment 12 Mandelieu-la-Napoule

On the seafront, we invite you to come and spend your holidays in this 3-room apartment on the ground floor. The apartment is very bright and consists of an entrance with 1 cupboard, a beautiful American kitchen open to the living room with a convertible sofa, a bedroom with a 160 cm bed, a bedroom with 2 bunk beds and a bathroom. shower. Facing south overlooking the park of the Residence.