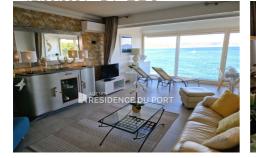

## Apartment 12 Mandelieu-la-Napoule

On the seafront, we invite you to come and spend your holidays in this 3-room apartment on the ground floor. The apartment is very bright and consists of an entrance with 1 cupboard, a beautiful American kitchen open to the living room with a convertible sofa, a bedroom with a 160 cm bed, a bedroom with 2 bunk beds and a bathroom. shower. Facing south overlooking the park of the Residence.