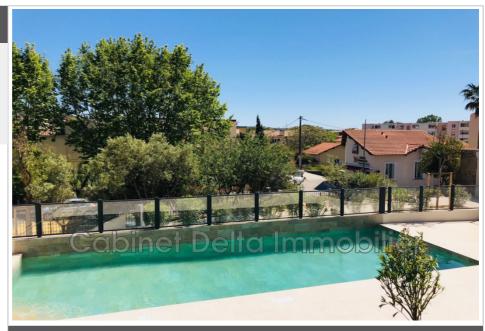

## Features:

lift, double glazing, gated, CALM, residential, electric shutters, POOL

- 1 bedroom
- 1 terrace
- 1 show er
- 1 garage

## Apartment 574 Sanary-sur-Mer

Charming T2 apartment in Sanary, ideally located just 5 minutes walk from the center. Nestled on the 3rd floor of a recent secure residence with elevator, this apartment offers a pleasant living environment. Take advantage of the collective swimming pool and the garage in the basement. Perfect for 4 people, with a convertible sofa in the living room and a bedroom with a double bed. Fitted American kitchen. Everything is within reach. Book now ! PRICES: High season: 840€/week Mid season: €646/week Low season: €840/month (excluding charges)