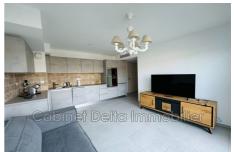

## Apartment 574 Sanary-sur-Mer

Charming T2 apartment in Sanary, ideally located just 5 minutes walk from the center. Nestled on the 3rd floor of a recent secure residence with elevator, this apartment offers a pleasant living environment. Take advantage of the collective swimming pool and the garage in the basement. Perfect for 4 people, with a convertible sofa in the living room and a bedroom with a double bed. Fitted American kitchen. Everything is within reach. Book now ! PRICES: High season: 840€/week Mid season: €646/week Low season: €840/month (excluding charges)

## Features:

lift, double glazing, gated, CALM, residential, electric shutters, POOL

- 1 bedroom
- 1 terrace
- 1 show er
- 1 garage