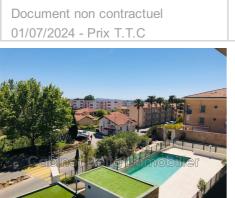

## Apartment 574 Sanary-sur-Mer

Charming T2 apartment in Sanary, ideally located just 5 minutes walk from the center. Nestled on the 3rd floor of a recent secure residence with elevator, this apartment offers a pleasant living environment. Take advantage of the collective swimming pool and the garage in the basement. Perfect for 4 people, with a convertible sofa in the living room and a bedroom with a double bed. Fitted American kitchen. Everything is within reach. Book now ! PRICES: High season: 840€/week Mid season: €646/week Low season: €840/month (excluding charges)

## Features:

lift, double glazing, gated, CALM, residential, electric shutters, POOL

- 1 bedroom
- 1 terrace
- 1 show er
- 1 garage