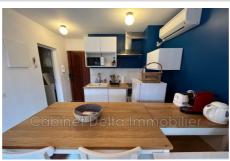

## Apartment 517 Sanary-sur-Mer

The firm Delta offers you for seasonal rental, this superb renovated and furnished studio in a small residence in the heart of the Portissol district and a two-minute walk from the beach. Porch shops (pharmacy, grocery store, bakery, hairdresser). It is composed of an entrance, a fully equipped kitchen: microwave, dishwasher, induction hob, crockery, a bathroom with w equipped with a washing machine, a living room with sofa bed and a bedroom area separated by curtains, all opening onto a beautiful terrace. Secure residence with automatic barrier. No parking space, but plenty of space in the adjacent street. price high season: €665/week half season: €450/week, low season: €665/month.