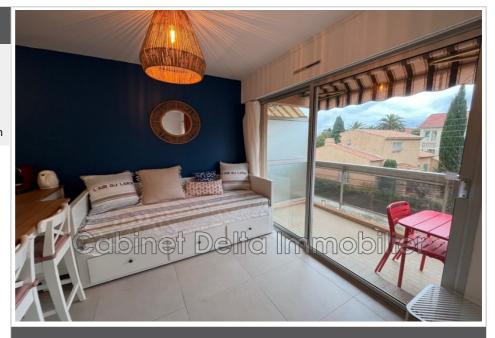

## Apartment 517 Sanary-sur-Mer

The firm Delta offers you for seasonal rental, this superb renovated and furnished studio in a small residence in the heart of the Portissol district and a two-minute walk from the beach. Porch shops (pharmacy, grocery store, bakery, hairdresser). It is composed of an entrance, a fully equipped kitchen: microwave, dishwasher, induction hob, crockery, a bathroom with w equipped with a washing machine, a living room with sofa bed and a bedroom area separated by curtains, all opening onto a beautiful terrace. Secure residence with automatic barrier. No parking space, but plenty of space in the adjacent street. price high season: €665/week half season: €450/week, low season: €665/month.