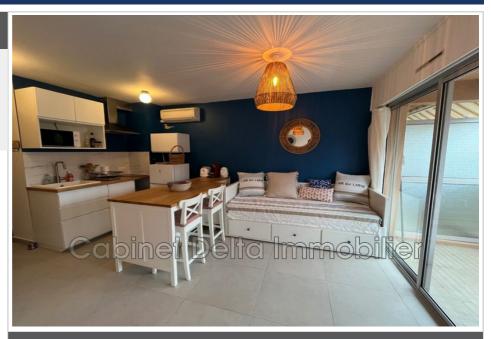

## Apartment 517 Sanary-sur-Mer

The firm Delta offers you for seasonal rental, this superb renovated and furnished studio in a small residence in the heart of the Portissol district and a two-minute walk from the beach. Porch shops (pharmacy, grocery store, bakery, hairdresser). It is composed of an entrance, a fully equipped kitchen: microwave, dishwasher, induction hob, crockery, a bathroom with w equipped with a washing machine, a living room with sofa bed and a bedroom area separated by curtains, all opening onto a beautiful terrace. Secure residence with automatic barrier. No parking space, but plenty of space in the adjacent street. price high season: €665/week half season: €450/week, low season: €665/month.