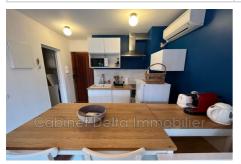

## Apartment 517 Sanary-sur-Mer

The firm Delta offers you for seasonal rental, this superb renovated and furnished studio in a small residence in the heart of the Portissol district and a two-minute walk from the beach. Porch shops (pharmacy, grocery store, bakery, hairdresser). It is composed of an entrance, a fully equipped kitchen: microwave, dishwasher, induction hob, crockery, a bathroom with w equipped with a washing machine, a living room with sofa bed and a bedroom area separated by curtains, all opening onto a beautiful terrace. Secure residence with automatic barrier. No parking space, but plenty of space in the adjacent street. price high season: €665/week half season: €450/week, low season: €665/month.