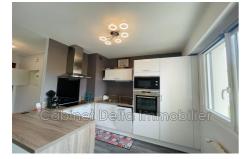

## Apartment 478 Sanary-sur-Mer

ref 478 - CASTEL COURREAU SANARY-SUR-MER CITY CENTER Ideal location, a few steps from the pedestrian streets, in a Residence closed by an automatic gate, located on the 1st floor, pleasant T2 of 47m<sup>2</sup>. It is composed of an entrance with cupboards, an air-conditioned living room (television, sofa), an American kitchen (fridge-freezer, microwave, dishwasher, oven, hotplates, etc.) a bedroom with a double bed 140cm and a single bunk bed, a bathroom with wc (washing machine/tumble dryer) - a 6m<sup>2</sup> terrace- The residence is closed by an automatic gate and has a large common car park Planned for 3 people High season rate (July and August): €650 per week / €100 per night \*\*\* Decreasing rates for fortnights, 3 weeks or per month \*\*\* Mid season rate: (April May June and September) 520€/week Low season rate (from October to March): 699€/ month excluding charges ALL SAINTS and WINTER holidays: €520 per week In order to secure seasonal rentals, we are offering a "Pandemic" extension to our Locplus contract for all reservations. Book safely, your deposit will be refunded in case of cancellation (see conditions in agency). LINEN NOT PROVIDED