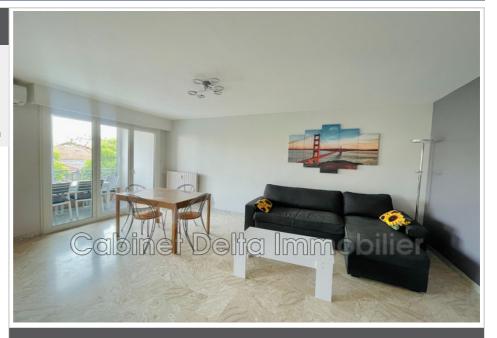

## Apartment 478 Sanary-sur-Mer

ref 478 - CASTEL COURREAU SANARY-SUR-MER CITY CENTER Ideal location, a few steps from the pedestrian streets, in a Residence closed by an automatic gate, located on the 1st floor, pleasant T2 of 47m<sup>2</sup>. It is composed of an entrance with cupboards, an air-conditioned living room (television, sofa), an American kitchen (fridge-freezer, microwave, dishwasher, oven, hotplates, etc.) a bedroom with a double bed 140cm and a single bunk bed, a bathroom with wc (washing machine/tumble dryer) - a 6m<sup>2</sup> terrace- The residence is closed by an automatic gate and has a large common car park Planned for 3 people High season rate (July and August): €650 per week / €100 per night \*\*\* Decreasing rates for fortnights, 3 weeks or per month \*\*\* Mid season rate: (April May June and September) 520€/week Low season rate (from October to March): 699€/ month excluding charges ALL SAINTS and WINTER holidays: €520 per week In order to secure seasonal rentals, we are offering a "Pandemic" extension to our Locplus contract for all reservations. Book safely, your deposit will be refunded in case of cancellation (see conditions in agency). LINEN NOT PROVIDED