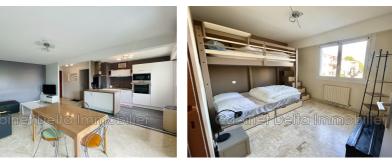

## Apartment 478 Sanary-sur-Mer

ref 478 - CASTEL COURREAU SANARY-SUR-MER CITY CENTER Ideal location, a few steps from the pedestrian streets, in a Residence closed by an automatic gate, located on the 1st floor, pleasant T2 of 47m<sup>2</sup>. It is composed of an entrance with cupboards, an air-conditioned living room (television, sofa), an American kitchen (fridge-freezer, microwave, dishwasher, oven, hotplates, etc.) a bedroom with a double bed 140cm and a single bunk bed, a bathroom with wc (washing machine/tumble dryer) - a 6m<sup>2</sup> terrace- The residence is closed by an automatic gate and has a large common car park Planned for 3 people High season rate (July and August): €650 per week / €100 per night \*\*\* Decreasing rates for fortnights, 3 weeks or per month \*\*\* Mid season rate: (April May June and September) 520€/week Low season rate (from October to March): 699€/ month excluding charges ALL SAINTS and WINTER holidays: €520 per week In order to secure seasonal rentals, we are offering a "Pandemic" extension to our Locplus contract for all reservations. Book safely, your deposit will be refunded in case of cancellation (see conditions in agency). LINEN NOT PROVIDED