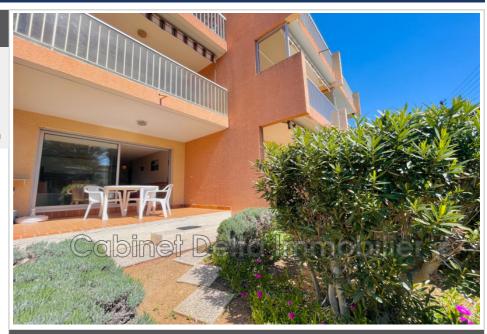

## Features :

double glazing, gated, CALM, residential, electric shutters

- 1 bedroom
- 1 terrace
- 1 bathroom
- 1 WC
- 1 parking

Document non contractuel

## Apartment 2011 Six-Fours-les-Plages

ref 2011 - the DOLPHIN Seasonal rental Six fours Les Plages - 4 beds, located a few steps from the beach of Bonnegrâce, the shops of the lônes (angle of ascent of green font and Traverse des galets). Pleasant T2 on the ground floor of 39m² facing south, living room (television) with a kitchenette opening onto a spacious terrace and the garden, a bedroom, a bathroom with a toilet - A private parking space. Tenant's opinion: " Very bright, close to the beach. " Mademoiselle B, " Pleasant apartment, well located. " Madame R. High season rate: €520 per week / €75 per night In order to secure seasonal rentals, we are offering a "Pandemic" extension to our Locplus contract for all reservations. Book safely, your deposit will be refunded in case of cancellation (see conditions in agency). Sleeps 4, located just steps from the beach Bonnegrâce, shops of lônes. Pleasant flat of 39m² facing south, living room (TV) with kitchen overlooking a spacious terrace and thegarden, a bedroom, a bathroom with a toilet - Private Parking. Season Price: € 520 per week