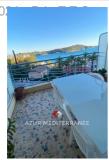

View: mer

Hot water: Individuelle électrique

Inner condition: GOOD

## Apartment 1317 Villefranche-sur-Mer

Two-room apartment near the center of Villefranche sur mer. A few meters from the local shops offered by this village, such as a small supermarket, Picard, a hairdresser, a florist, a bakery ... and also the Provencal market that takes place on Wednesday and Saturday mornings, you couldn't be closer to the heart of the city without being on the main thoroughfare with the noise of cars. You also have a bus stop a short walk from the apartment. On the first floor of a well-maintained building with garden, the apartment has a large entrance hall with storage unit. The kitchen is independent and equipped with an oven, hob, fridge / freezer, dishwasher. You will also have at your disposal dishes, utensils and a dining table for those who wish to cook even on vacation. From the kitchen you will have access to a balcony at the back with washing machine and clotheslines. The bedroom has two single beds that can be twinned into a 180cm double bed with storage cupboard. The bathroom has a bathtub and a bidet, with a sink and a toilet. The living room has a dining table, a convertible sofa, and a television corner. From the living room you can go to the very pleasant terrace with sea view. It has a table to enjoy the outdoors. The apartment is equipped with Wifi. " The agency 's opinion ": The location of the building is a real asset, because you are close to shops and you have reserved parking spaces at the Residence. Marinières