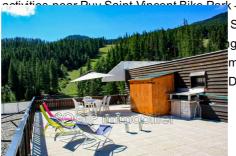

## Apartment Loc SAB Puy-Saint-Vincent

In Puy-Saint Vincent 1600 A superb comfortable T3 apartment of 39 m² with a private 80m² panoramic terrace offering a 360° view Entrance-access to cupboards, Abedroom with 2 pull-out beds, Abathroom with walk-in shower, living room with convertible sofa, open fitted kitchen (oven, hob, dishwasher, washing machine and numerous equipment) room with a convertible sofa The apartment is completely renovated at the foot of the slopes On the 5th and last floor, Residence le PORTILLO Our prices : Christmas holidays €600 incl. VAT February holidays: €850 including tax Easter holidays €650 incl. VAT Summer Holidays €450 incl. VAT Off Season Summer on request Out of Season Winter on request Contact: Email ab.sabatier@orange.fr Alain and Brigitte SABATIER Tel 06 84 60 44 17 - 06 48 03 78 44 RES LE PATIO VERDE ENTRÉE 5 - 105 RUE SEVERIN SAURIN - 83140 SIX FOURS LES PLAGES Puy-Saint-Vincent 20 km from Briançon, in the high Alps, the Pays des Ecrins, SNCF station at L'Argentière-la-Bessée (05120), a resort on a human scale, family-friendly with many activities. A ski area located between 1400 and 2700m, Puy Saint Vincent offers, thanks to abundant snow and a unique 300 days of sunshine per year: quality skiing every winter. Puy Saint Vincent is: 1550 m altitude difference, 90ha ski area, a boardercross, 2 fun areas, artificial snow from 1400 to 2100m altitude, It is also 35 km of Nordic slopes.... SUMMER / WINTER