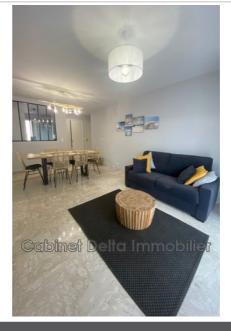

## Apartment 462 Sanary-sur-Mer

NEW! CASTEL COURREAU Cabinet Delta offers you a renovated T3 for vacation rental, 2 steps from the pedestrian streets and the port of Sanary-sur-Mer. It includes an entrance with cupboard, a large living room with a sofa bed, a fully equipped kitchen (oven, microwave, dishwasher, fridge freezer, washing machine), a bedroom with a double bed, a second bedroom with a double bed. double + a single bunk bed., a bathroom, a toilet, 2 terraces. Air conditioning in the living room and bedrooms. Common parking in the closed residence. Everything you need for a great vacation! In order to secure seasonal rentals, we are offering a "Pandemic" extension to our Locplus contract for all reservations. Book safely, your deposit will be refunded in case of cancellation (see conditions in agency). Prices high season 950€ per week mid season 700€ per week All Saints and Winter holidays 700€/week Low season 600€ per week winter 1000€/month (excluding water and electricity)