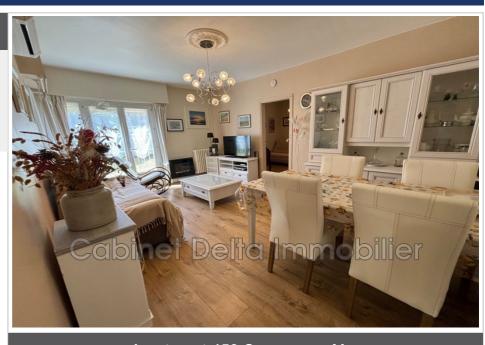

## Apartment 453 Sanary-sur-Mer

ref 453 - MAYFLOWER Cabinet Delta offers you a type 3 apartment for seasonal rental, near the city center, avenue du 2 eme Spahis. it is composed of an entrance, a bright living room with open view, a separate and equipped kitchen (washing machine and dishwasher) with a closed loggia, 2 bedrooms 5 (a double bed and 1 sofa bed), a bathroom with wc, and a separate wc. Apartment equipped with an air conditioning system. Common parking in a closed residence. In order to secure seasonal rentals, we are offering a "Pandemic" extension to our Locplus contract for all reservations. Book safely, your deposit will be refunded in case of cancellation (see conditions in agency). Rates 2021-2022 Low season 659€/month Mid season 517€/week High season 689€ /week