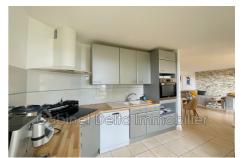

## Apartment 503 Sanary-sur-Mer

!! ATTENTION, this accommodation is for seasonal rental !! This apartment is ideally located in a pretty residence under a pine forest. A few minutes walk from Sanary center, it offers a nice view of the village and the bay. The apartment is completely renovated, includes 2 beautiful bedrooms with fitted wardrobes, a bathroom, a spacious living room opening onto the terrace, and a kitchen. Wifi in the apartment. You can park your vehicle in the residence. Non-smoking apartment. PRICES High season 995€/week Mid season 775€/week Low season 995€/Month excluding charges