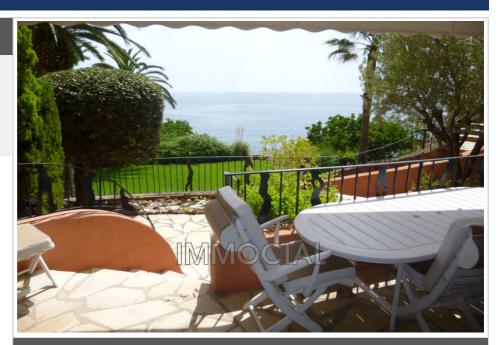

## Ground garden 975 Théoule-sur-Mer

LAVENDER Cluster 24 3 room apartment on the ground floor, direct access to the sea, east facing, unrenovated, 80m<sup>2</sup>, 2 terraces of 45m<sup>2</sup> Access: -2nd by stairs Composition: entrance, living room, small independent kitchen, bedroom with a 160 cm bed, adjoining shower room with wc, second bedroom with 2 90 cm beds, shower room with wc Equipment: electric hob, oven, fridge-freezer, Nespresso, dishwasher, television, washing machine Element of comfort: air-conditioned rooms, wifi Located 15 km west of Cannes, on the seafront, along the Corniche d'Or, the Domaine de Port la Galère offers you apartments with unusual architecture, moving shapes and cascading terraces, on 23 hectares of exotic gardens, by the sea, an unexpected oasis of calm close to Cannes. Equipped with an Olympic seawater swimming pool, a children's pool, a magnificent clubhouse with a freshwater swimming pool, a restaurant, a fitness room, a sauna, a summer club with restaurants and bar under the straw huts, open from June to the end of September. Private bathing creeks, a port and many activities are offered, water sports, tennis, boules, children's playground and disco for teenagers in summer. The residence is secured 24 hours a day. A paradise for young and old