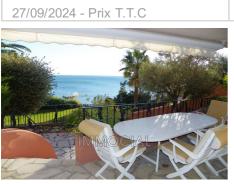

## Features:

TERRACE, Plages privées, Tennis court, Visitor Parking, gated, CALM, POOL, residential

2 bedroom

1 terrace

1 bathroom

1 show er

2 WC

Document non contractuel 27/09/2024 - Prix T.T.C

## Ground garden 975 Théoule-sur-Mer

LAVENDER Cluster 24 3 room apartment on the ground floor, direct access to the sea, east facing, unrenovated, 80m<sup>2</sup>, 2 terraces of 45m<sup>2</sup> Access: -2nd by stairs Composition: entrance, living room, small independent kitchen, bedroom with a 160 cm bed, adjoining shower room with wc, second bedroom with 2 90 cm beds, shower room with wc Equipment: electric hob, oven, fridge-freezer, Nespresso, dishwasher, television, washing machine Element of comfort: air-conditioned rooms, wifi Located 15 km west of Cannes, on the seafront, along the Corniche d'Or, the Domaine de Port la Galère offers you apartments with unusual architecture, moving shapes and cascading terraces, on 23 hectares of exotic gardens, by the sea, an unexpected oasis of calm close to Cannes. Equipped with an Olympic seawater swimming pool, a children's pool, a magnificent clubhouse with a freshwater swimming pool, a restaurant, a fitness room, a sauna, a summer club with restaurants and bar under the straw huts, open from June to the end of September. Private bathing creeks, a port and many activities are offered, water sports, tennis, boules, children's playground and disco for teenagers in summer. The residence is secured 24 hours a day. A paradise for young and old