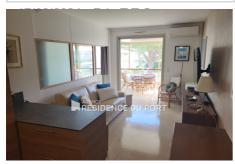

## Apartment 23 Mandelieu-la-Napoule

Charming studio transformed into 2 rooms of  $32 \text{ m}^2 + 12 \text{ m}^2$  closed loggia with a right side view of the Port, for rent in Mandelieu-La-Napoule, located in a popular area by the sea. Located on the 1st floor in a residential residence luxury, it has an entrance, equipped kitchen open to the living room with a  $140 \text{ m}^2$  convertible sofa and a bedroom area with a  $160 \text{ m}^2$  bed.