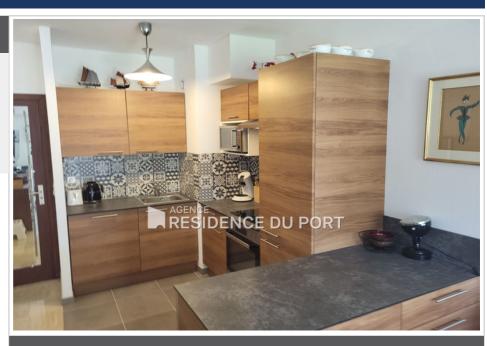

## Apartment 23 Mandelieu-la-Napoule

Charming studio transformed into 2 rooms of  $32 \text{ m}^2 + 12 \text{ m}^2$  closed loggia with a right side view of the Port, for rent in Mandelieu-La-Napoule, located in a popular area by the sea. Located on the 1st floor in a residential residence luxury, it has an entrance, equipped kitchen open to the living room with a  $140 \text{ m}^2$  convertible sofa and a bedroom area with a  $160 \text{ m}^2$  bed.