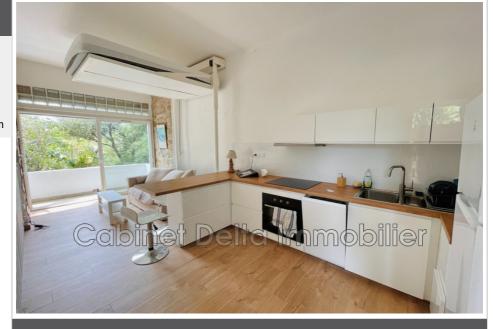

## Apartment 561 Sanary-sur-Mer

This quiet one-bedroom apartment is ideally located near the center of Sanary. It has two bedrooms with a 160cm bed and another 140cm, offering optimal comfort. The kitchen is fully equipped, allowing you to prepare your meals with ease. The accommodation also includes spacious parking for up to three vehicles. Please note that bed linen and towels are not provided, so it is recommended to bring them with you. RATE 2023 (stay cancellation insurance included) Weekly rental price: - May-July: €646 - July-August: €775 - August-September: €646