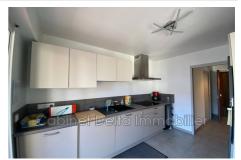

## Apartment 466 Sanary-sur-Mer

CASTEL COURREAU In Sanary-Sur-Mer, this superb fully air-conditioned apartment has 3 bedrooms for an idyllic family holiday. A spacious entrance, wc, a fitted kitchen (oven, microwave, dishwasher and washing machine) a living room with TV and dining table, a large south facing terrace with outdoor table and chairs, a shower room and 3 bedrooms (2 double beds and 2 single beds) - possibility of a cot and high chair Outside, the accommodation offers you 2 terraces of 10m². The property gives you the benefit of a parking space in a common courtyard, the residence being closed by automatic gate. Double-glazed windows guarantee the calm of the place. The magnificent pedestrian streets of Sanary are a few meters away, the beach of Bonnegrâce less than 700m and that of Portissol 600m. In order to secure seasonal rentals, we are offering a "Pandemic" extension to our Locplus contract for all reservations. Book safely, your deposit will be refunded in case of cancellation (see conditions in agency). Prices high season 995€ per week mid season 775€ per week Low season 543€ per week