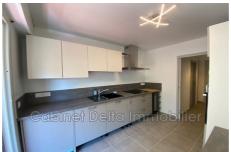

## Apartment 466 Sanary-sur-Mer

CASTEL COURREAU In Sanary-Sur-Mer, this superb fully air-conditioned apartment has 3 bedrooms for an idyllic family holiday. A spacious entrance, wc, a fitted kitchen (oven, microwave, dishwasher and washing machine) a living room with TV and dining table, a large south facing terrace with outdoor table and chairs, a shower room and 3 bedrooms (2 double beds and 2 single beds) - possibility of a cot and high chair Outside, the accommodation offers you 2 terraces of 10m². The property gives you the benefit of a parking space in a common courtyard, the residence being closed by automatic gate. Double-glazed windows guarantee the calm of the place. The magnificent pedestrian streets of Sanary are a few meters away, the beach of Bonnegrâce less than 700m and that of Portissol 600m. In order to secure seasonal rentals, we are offering a "Pandemic" extension to our Locplus contract for all reservations. Book safely, your deposit will be refunded in case of cancellation (see conditions in agency). Prices high season 995€ per week mid season 775€ per week Low season 543€ per week