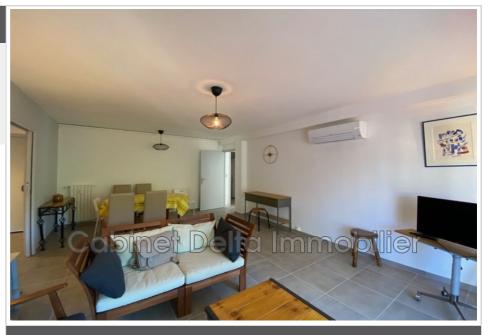

## Apartment 466 Sanary-sur-Mer

CASTEL COURREAU In Sanary-Sur-Mer, this superb fully air-conditioned apartment has 3 bedrooms for an idyllic family holiday. A spacious entrance, wc, a fitted kitchen (oven, microwave, dishwasher and washing machine) a living room with TV and dining table, a large south facing terrace with outdoor table and chairs, a shower room and 3 bedrooms (2 double beds and 2 single beds) - possibility of a cot and high chair Outside, the accommodation offers you 2 terraces of 10m². The property gives you the benefit of a parking space in a common courtyard, the residence being closed by automatic gate. Double-glazed windows guarantee the calm of the place. The magnificent pedestrian streets of Sanary are a few meters away, the beach of Bonnegrâce less than 700m and that of Portissol 600m. In order to secure seasonal rentals, we are offering a "Pandemic" extension to our Locplus contract for all reservations. Book safely, your deposit will be refunded in case of cancellation (see conditions in agency). Prices high season 995€ per week mid season 775€ per week Low season 543€ per week