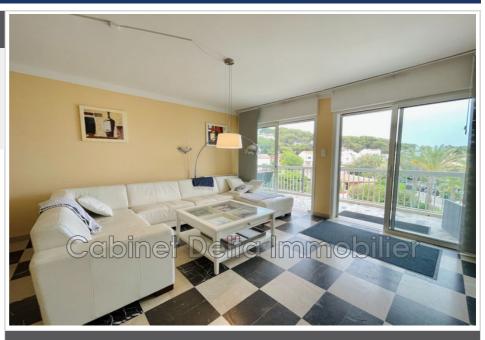

## Apartment 516 Sanary-sur-Mer

!! ATTENTION, this accommodation is for seasonal rental!! Cabinet Delta offers you for seasonal rental, only for the months of July and August, this superb apartment with sea view in Portissol, area 110m2, on the 2nd floor of a small residence of only 10 lots, beautiful furnished terrace running the entire length of the appartment 3 rooms 1 bathroom with shower and bathtub 1 WC 1 equipped and furnished American kitchen

Features:

double glazing, gated, CALM, armored door, electric shutters

3 bedroom

1 terrace

1 show er

1 WC

1 parking