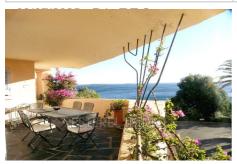

## Apartment 998 Théoule-sur-Mer

COCONUT TREE grape 19 4 room apartment, south-east exposure, 110m<sup>2</sup>, 2 large terraces of 40m<sup>2</sup>, above the clubhouse Access: by stairs or lift Composition: entrance, large kitchen open to the living room, sofa, table, bedroom with a 160 cm bed, adjoining shower room with wc, second bedroom with two 90 cm beds, separate shower room with wc, a third bedroom with two beds of 90cm superimposed, a cellar which makes laundry Equipment: toaster, electric hob, oven, fridge-freezer, microwave, dishwasher, television, washing machine, ironing board and iron, garden furniture and outdoor table Element of comfort: airconditioned apartment, wifi, parking in the basement Located 15 km west of Cannes, on the seafront, along the Corniche d'Or, the Domaine de Port la Galère offers you apartments with unusual architecture, moving shapes and cascading terraces, on 23 hectares of exotic gardens, by the sea, an unexpected oasis of calm close to Cannes. Equipped with an Olympic seawater swimming pool, a children's pool, a magnificent clubhouse with a freshwater swimming pool, a restaurant, a fitness room, a sauna, a summer club with restaurants and bar under the straw huts, open from June to the end of September. Private bathing creeks, a port and many activities are offered, water sports, tennis, boules, children's playground and disco for teenagers in summer. The residence is secured 24