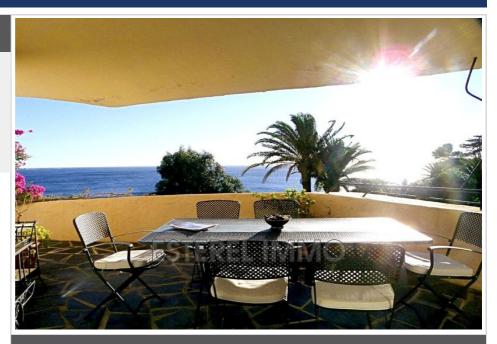

## Apartment 998 Théoule-sur-Mer

COCONUT TREE grape 19 4 room apartment, south-east exposure, 110m<sup>2</sup>, 2 large terraces of 40m<sup>2</sup>, above the clubhouse Access: by stairs or lift Composition: entrance, large kitchen open to the living room, sofa, table, bedroom with a 160 cm bed, adjoining shower room with wc, second bedroom with two 90 cm beds, separate shower room with wc, a third bedroom with two beds of 90cm superimposed, a cellar which makes laundry Equipment: toaster, electric hob, oven, fridge-freezer, microwave, dishwasher, television, washing machine, ironing board and iron, garden furniture and outdoor table Element of comfort: airconditioned apartment, wifi, parking in the basement Located 15 km west of Cannes, on the seafront, along the Corniche d'Or, the Domaine de Port la Galère offers you apartments with unusual architecture, moving shapes and cascading terraces, on 23 hectares of exotic gardens, by the sea, an unexpected oasis of calm close to Cannes. Equipped with an Olympic seawater swimming pool, a children's pool, a magnificent clubhouse with a freshwater swimming pool, a restaurant, a fitness room, a sauna, a summer club with restaurants and bar under the straw huts, open from June to the end of September. Private bathing creeks, a port and many activities are offered, water sports, tennis, boules, children's playground and disco for teenagers in summer. The residence is secured 24