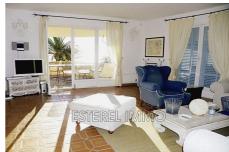

## Apartment 998 Théoule-sur-Mer

COCONUT TREE grape 19 4 room apartment, south-east exposure, 110m<sup>2</sup>, 2 large terraces of 40m<sup>2</sup>, above the clubhouse Access: by stairs or lift Composition: entrance, large kitchen open to the living room, sofa, table, bedroom with a 160 cm bed, adjoining shower room with wc, second bedroom with two 90 cm beds, separate shower room with wc, a third bedroom with two beds of 90cm superimposed, a cellar which makes laundry Equipment: toaster, electric hob, oven, fridge-freezer, microwave, dishwasher, television, washing machine, ironing board and iron, garden furniture and outdoor table Element of comfort: airconditioned apartment, wifi, parking in the basement Located 15 km west of Cannes, on the seafront, along the Corniche d'Or, the Domaine de Port la Galère offers you apartments with unusual architecture, moving shapes and cascading terraces, on 23 hectares of exotic gardens, by the sea, an unexpected oasis of calm close to Cannes. Equipped with an Olympic seawater swimming pool, a children's pool, a magnificent clubhouse with a freshwater swimming pool, a restaurant, a fitness room, a sauna, a summer club with restaurants and bar under the straw huts, open from June to the end of September. Private bathing creeks, a port and many activities are offered, water sports, tennis, boules, children's playground and disco for teenagers in summer. The residence is secured 24