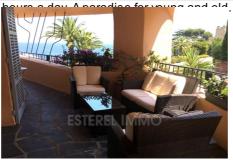

## Apartment 998 Théoule-sur-Mer

COCONUT TREE grape 19 4 room apartment, south-east exposure, 110m<sup>2</sup>, 2 large terraces of 40m<sup>2</sup>, above the clubhouse Access: by stairs or lift Composition: entrance, large kitchen open to the living room, sofa, table, bedroom with a 160 cm bed, adjoining shower room with wc, second bedroom with two 90 cm beds, separate shower room with wc, a third bedroom with two beds of 90cm superimposed, a cellar which makes laundry Equipment: toaster, electric hob, oven, fridge-freezer, microwave, dishwasher, television, washing machine, ironing board and iron, garden furniture and outdoor table Element of comfort: airconditioned apartment, wifi, parking in the basement Located 15 km west of Cannes, on the seafront, along the Corniche d'Or, the Domaine de Port la Galère offers you apartments with unusual architecture, moving shapes and cascading terraces, on 23 hectares of exotic gardens, by the sea, an unexpected oasis of calm close to Cannes. Equipped with an Olympic seawater swimming pool, a children's pool, a magnificent clubhouse with a freshwater swimming pool, a restaurant, a fitness room, a sauna, a summer club with restaurants and bar under the straw huts, open from June to the end of September. Private bathing creeks, a port and many activities are offered, water sports, tennis, boules, children's playground and disco for teenagers in summer. The residence is secured 24