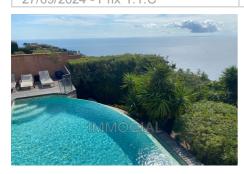

## Penthouse 1042 Théoule-sur-Mer

Nestled in the heart of the red rocks of the Estérel, a few minutes from the center of Théoule and the sea, this exceptional 120m² villa is located near Pierre Cardin's Palais Bulle, offering 850m² of landscaped garden, several terraces and a beautiful heated swimming pool. The villa consists of 3 bedrooms and a large modern living space, completely open to the sea through large bay windows offering maximum sunshine. This magical place with its terraces, its superb swimming pool and its breathtaking view of the Mediterranean will enchant you for an unforgettable stay. Do not hesitate to consult us in order to prepare your holidays together.