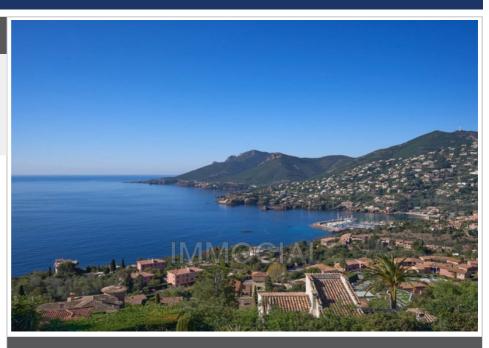

## Penthouse 1042 Théoule-sur-Mer

Nestled in the heart of the red rocks of the Estérel, a few minutes from the center of Théoule and the sea, this exceptional 120m² villa is located near Pierre Cardin's Palais Bulle, offering 850m² of landscaped garden, several terraces and a beautiful heated swimming pool. The villa consists of 3 bedrooms and a large modern living space, completely open to the sea through large bay windows offering maximum sunshine. This magical place with its terraces, its superb swimming pool and its breathtaking view of the Mediterranean will enchant you for an unforgettable stay. Do not hesitate to consult us in order to prepare your holidays together.