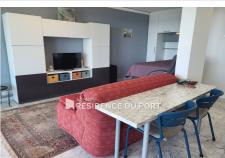

## Apartment 25 Mandelieu-la-Napoule

On the seafront with a view of the Port, we invite you to come and spend your holidays in this pleasant renovated studio (rental for 2 people). The apartment of 44 m<sup>2</sup> of living space (32 m<sup>2</sup> Carrez + 12 m<sup>2</sup> loggia) is very bright and consists of an entrance, a living room with a 140 cm storage bed and a 160 cm sofa bed, a shower room. South facing overlooking the Port of Mandelieu. Air conditioning and wifi complete this property. No parking and linen not provided. Non-smoking apartment . In the residence there is a swimming pool, a restaurant/snack bar, tennis courts and bowling alley. Do not hesitate to contact us for more information at: 04.93.93.48.04 / 06.98.43.71.58 - valerie@agenceresidenceduport.com TS Current number Information on the risks to which this property is exposed is available on the Géorisks website https://www.georisks.gouv.fr/