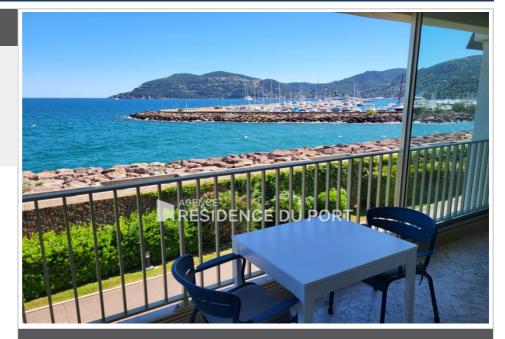

## Apartment 25 Mandelieu-la-Napoule

On the seafront with a view of the Port, we invite you to come and spend your holidays in this pleasant renovated studio (rental for 2 people). The apartment of 44 m<sup>2</sup> of living space (32 m<sup>2</sup> Carrez + 12 m<sup>2</sup> loggia) is very bright and consists of an entrance, a living room with a 140 cm storage bed and a 160 cm sofa bed, a shower room. South facing overlooking the Port of Mandelieu. Air conditioning and wifi complete this property. No parking and linen not provided. Non-smoking apartment . In the residence there is a swimming pool, a restaurant/snack bar, tennis courts and bowling alley. Do not hesitate to contact us for more information at: 04.93.93.48.04 / 06.98.43.71.58 - valerie@agenceresidenceduport.com TS Current number Information on the risks to which this property is exposed is available on the Géorisks website https://www.georisks.gouv.fr/