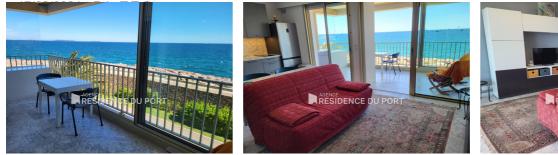

## Apartment 25 Mandelieu-la-Napoule

On the seafront with a view of the Port, we invite you to come and spend your holidays in this pleasant renovated studio (rental for 2 people). The apartment of 44 m<sup>2</sup> of living space (32 m<sup>2</sup> Carrez + 12 m<sup>2</sup> loggia) is very bright and consists of an entrance, a living room with a 140 cm storage bed and a 160 cm sofa bed, a shower room. South facing overlooking the Port of Mandelieu. Air conditioning and wifi complete this property. No parking and linen not provided. Non-smoking apartment . In the residence there is a swimming pool, a restaurant/snack bar, tennis courts and bowling alley. Do not hesitate to contact us for more information at: 04.93.93.48.04 / 06.98.43.71.58 - valerie@agenceresidenceduport.com TS Current number Information on the risks to which this property is exposed is available on the Géorisks website https://www.georisks.gouv.fr/