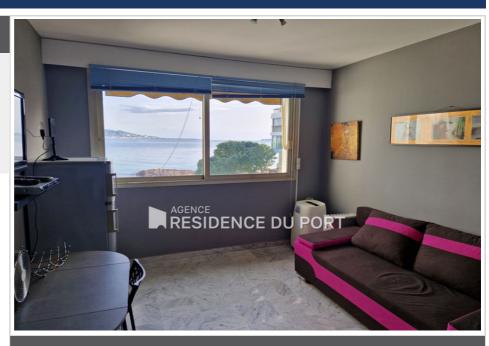

### Vacation rentals apartment

1 room

Surface: 17 m<sup>2</sup>

Exposition: Est

View: Mer panoramique

Hot w ater: Individuelle

Inner condition: to modernize

Standing: residential

## Apartment 22 Mandelieu-la-Napoule

We invite you to come and spend your holidays in this beautiful 17 m² studio - rental for 2 people, secure with guard, tennis courts, bowling alley, swimming pool, restaurant/snack bar and direct access to the beach. This apartment is bright with a breathtaking view of the Bay of Cannes. Located on the 3rd floor, it is composed of an entrance, an equipped kitchen opening onto the living room with a 140 cm convertible sofa, a shower room with toilet. Apartment rented without parking space. Linen is not provided. Non-smoking apartment. The Résidence du Port is very well located in La Napoule, you are close to shops, public transport, the beach, the famous Golf de la Napoule as well as the Port. Do not hesitate to contact us for more information at: 04.93.93.48.04 / 06.98.43.71.58 - valerie@agenceresidenceduport.com LS Current number Information on the risks to which this property is exposed is available on the Géorisks website https://www.georisks.gouv.fr/