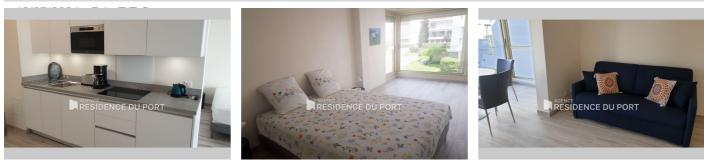

## Apartment 05 Mandelieu-la-Napoule

On the seafront, we invite you to come and spend your holidays in this 3-room apartment on the ground floor. The apartment is very bright and consists of an entrance with 1 cupboard, a beautiful American kitchen open to the living room with a convertible sofa, a bedroom with a 160 cm bed, a bedroom with 2 bunk beds and a bathroom. shower. Facing south overlooking the park of the Residence.