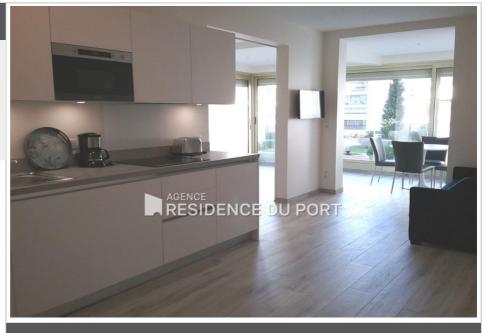

## Apartment 05 Mandelieu-la-Napoule

On the seafront, we invite you to come and spend your holidays in this 3-room apartment on the ground floor. The apartment is very bright and consists of an entrance with 1 cupboard, a beautiful American kitchen open to the living room with a convertible sofa, a bedroom with a 160 cm bed, a bedroom with 2 bunk beds and a bathroom. shower. Facing south overlooking the park of the Residence.