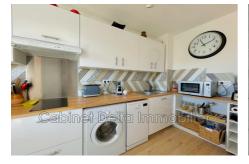

## Apartment 541 Sanary-sur-Mer

Relax in Magnificent 35m2 air-conditioned studio in the heart of Sanary, offering a sunny terrace with a barbecue area. You will find a fully equipped kitchen with modern appliances such as a washing machine and a dishwasher. The studio has a comfortable bed and a convertible sofa to accommodate your guests. Please note that parking is not included, but you can easily find options near this quiet and elegant accommodation. PRICES: High season 749€/week Mid season 576€/week Low season 749€/Month excluding charges LINEN NOT PROVIDED