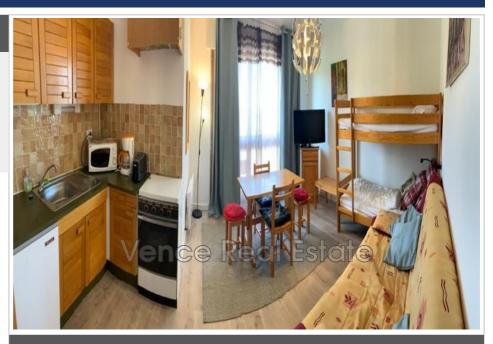

## Apartment ME2022-06 Valberg

Rent by the week: available from 24/12 to 31/12 and from 31/12 to 07/01 (other dates contact us) a large family friendly studio (28 m²) - fully equipped - very well located, opposite the posts - outdoor car park - 4 beds: a sofa bed plus two bunk beds Ideal for skiing and enjoying the slopes of Valberg Rental by the Vence Real Estate agency 620€ per week, including agency fees Deposit of 620€ required before the rental