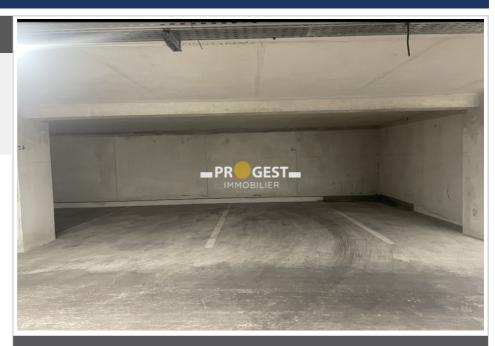

## Parking 1050 Marseille

Parking space in Marseille, near Castorama Are you looking for a practical and secure solution for parking in Marseille? We have the ideal space for you! Located in the immediate vicinity of Castorama and a few minutes from the main roads, this parking space offers generous dimensions of 12.5 m² perfect for accommodating a large vehicle, a utility vehicle, or even for temporarily storing equipment. Enjoy a strategic and easy-to-access location in a well-served area. Don't let the stress of parking ruin your days! Available now!