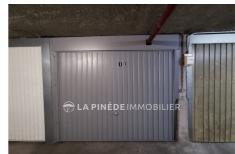

#### Rental garage

#### Features :

Electric gate, Easy to reach

## Garage 190 Villeneuve-Loubet

Sea side Closed garage in secure residence Length: 4.89 m Interior width: 2.53 m Height (lowest): 1.86 m Rent Charges included: 150 euros Rent excluding charges: euros Provision for charges: euros Agency fees: 150 euros including tax Security deposit: . euros Number of lots: . Main lots Free immediately. Not subject to DPE. Information on the risks to which this property is exposed is available on the Géorisks website: www.georisks.gouv.fr