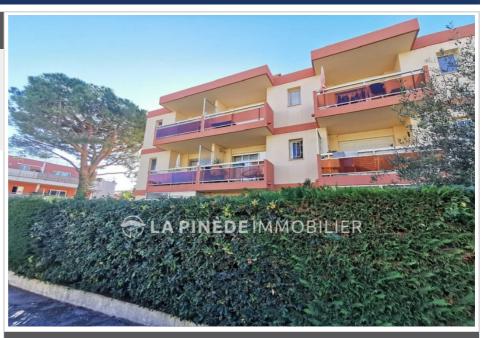

## Garage 190 Villeneuve-Loubet

Sea side Closed garage in secure residence Length: 4.89 m Interior width: 2.53 m Height (lowest): 1.86 m Rent Charges included: 150 euros Rent excluding charges: euros Provision for charges: euros Agency fees: 150 euros including tax Security deposit: . euros Number of lots: . Main lots Free immediately. Not subject to DPE. Information on the risks to which this property is exposed is available on the Géorisks website: www.georisks.gouv.fr