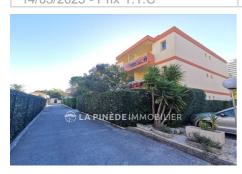

## Garage 190 Villeneuve-Loubet

Sea side Closed garage in secure residence Length: 4.89 m Interior width: 2.53 m Height (lowest): 1.86 m Rent Charges included: 150 euros Rent excluding charges: euros Provision for charges: euros Agency fees: 150 euros including tax Security deposit: . euros Number of lots: . Main lots Free immediately. Not subject to DPE. Information on the risks to which this property is exposed is available on the Géorisks website: www.georisks.gouv.fr