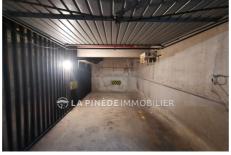

#### Rental garage

## Garage 190 Villeneuve-Loubet

Sea side Closed garage in secure residence Length: 4.89 m Interior width: 2.53 m Height (lowest): 1.86 m Rent Charges included: 150 euros Rent excluding charges: euros Provision for charges: euros Agency fees: 150 euros including tax Security deposit: . euros Number of lots: . Main lots Free immediately. Not subject to DPE. Information on the risks to which this property is exposed is available on the Géorisks website: www.georisks.gouv.fr