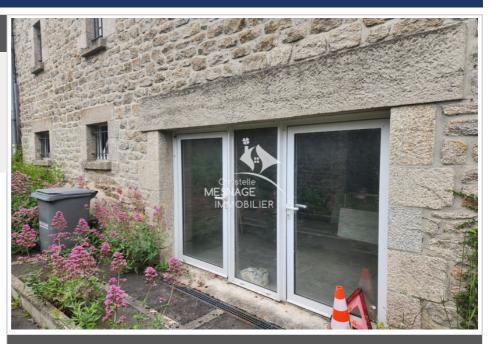

## Parking 3742 Dinan

Dinan city center - Old building cellar to renovate with a surface area of 140m²: Offering several rooms and cellars. Ideal for a motorcycle garage. Close to the city center of Dinan, shops and transport within walking distance. Ref: 389P6P Information on the risks to which this property is exposed is available on the website www.georiques.gouv.fr Find all our real estate advertisements on the website www.christellemesnage.com. A dynamic and professional agency that responds to all your requests for the sale of houses, apartments, land in the DINAN region or for all rentals. The Christelle Mesnage Immobilier agency welcomes you from Monday afternoon to Saturday evening for all your real estate projects in the DINAN region. Contact the agency on 02.96.88.00.01. Fees and charges: