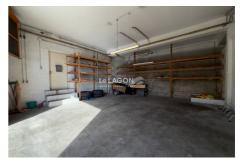

## Garage 3355 Elne

In the center of the village. Exceptional opportunity for this  $68.80 m^2$  garage with direct ground-level access. It is made up of 2 distinct spaces: - parking of approximately 47 m2 (7.30 m  $\times$  6.32 m); - an old fridge of approximately 19 m2 (6.86 m  $\times$  2.68 m); This garage, with a surface area of almost 69 m2, has electricity. Ceiling height: 3.76 m Dimensions of the wooden sliding door: 3.16 W  $\times$  3.50 H Fees and charges: