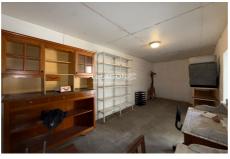

## Garage 3355 Elne

In the center of the village. Exceptional opportunity for this  $68.80 m^2$  garage with direct ground-level access. It is made up of 2 distinct spaces: - parking of approximately 47 m2 (7.30 m  $\times$  6.32 m); - an old fridge of approximately 19 m2 (6.86 m  $\times$  2.68 m); This garage, with a surface area of almost 69 m2, has electricity. Ceiling height: 3.76 m Dimensions of the wooden sliding door: 3.16 W  $\times$  3.50 H Fees and charges: