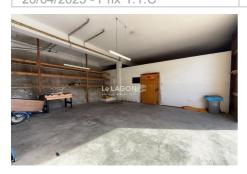

## Garage 3355 Elne

In the center of the village. Exceptional opportunity for this  $68.80 m^2$  garage with direct ground-level access. It is made up of 2 distinct spaces: - parking of approximately 47 m2 (7.30 m  $\times$  6.32 m); - an old fridge of approximately 19 m2 (6.86 m  $\times$  2.68 m); This garage, with a surface area of almost 69 m2, has electricity. Ceiling height: 3.76 m Dimensions of the wooden sliding door: 3.16 W  $\times$  3.50 H Fees and charges: