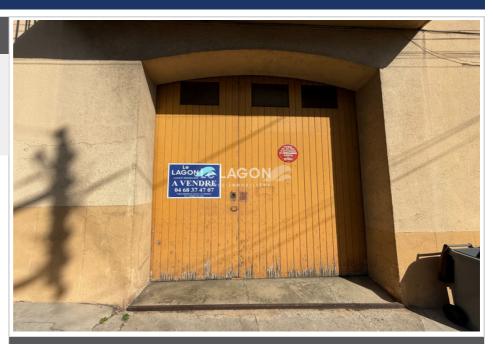

#### For sale garage

## Garage 3355 Elne

In the center of the village. Exceptional opportunity for this  $68.80 m^2$  garage with direct ground-level access. It is made up of 2 distinct spaces: - parking of approximately 47 m2 (7.30 m  $\times$  6.32 m); - an old fridge of approximately 19 m2 (6.86 m  $\times$  2.68 m); This garage, with a surface area of almost 69 m2, has electricity. Ceiling height: 3.76 m Dimensions of the wooden sliding door: 3.16 W  $\times$  3.50 H Fees and charges: