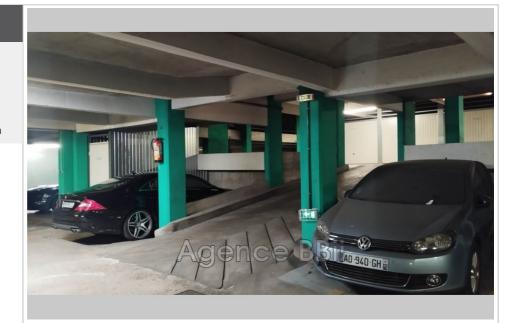

## For sale underground parking

## Features :

Electric gate, Gated, Accès sécurisé

## **Underground parking 8909 Paris**

New! Located on the corner of Alésia and Des Plantes streets, there is a large underground parking space in a secure 1980s/90s residence. Car access via ramp and pedestrian elevator. Perfect for larger vehicles (SUVs, 4x4s, minivans, etc.). A rare find!