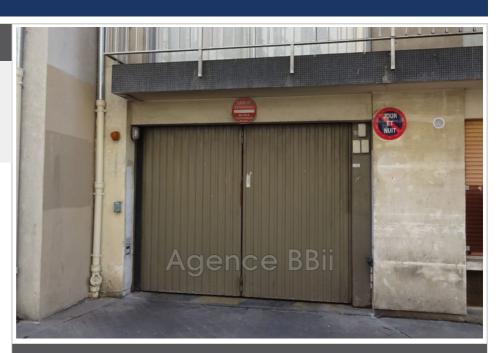

## Parking 8228 Paris

Rue Henri Regnault, in the Alésia - Tombe Issoire - Porte d'Orléans sector, double recessed parking. One of the two spaces is only 3m deep due to the presence of a technical hatch. Suitable for smart, motorcycle or bicycles. Access via a very well maintained car lift. Dimensions: - total width: 4.2 m - depth: 5m - height: 2m