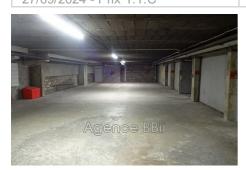

## Parking 8228 Paris

Rue Henri Regnault, in the Alésia - Tombe Issoire - Porte d'Orléans sector, double recessed parking. One of the two spaces is only 3m deep due to the presence of a technical hatch. Suitable for smart, motorcycle or bicycles. Access via a very well maintained car lift. Dimensions: - total width: 4.2 m - depth: 5m - height: 2m