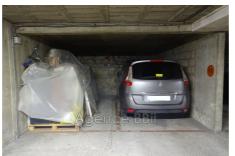

## Parking 8228 Paris

Rue Henri Regnault, in the Alésia - Tombe Issoire - Porte d'Orléans sector, double recessed parking. One of the two spaces is only 3m deep due to the presence of a technical hatch. Suitable for smart, motorcycle or bicycles. Access via a very well maintained car lift. Dimensions: - total width: 4.2 m - depth: 5m - height: 2m