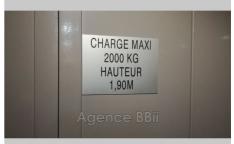

## Parking 8228 Paris

Rue Henri Regnault, in the Alésia - Tombe Issoire - Porte d'Orléans sector, double recessed parking. One of the two spaces is only 3m deep due to the presence of a technical hatch. Suitable for smart, motorcycle or bicycles. Access via a very well maintained car lift. Dimensions: - total width: 4.2 m - depth: 5m - height: 2m