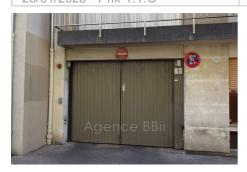

## Parking 8228 Paris

Rue Henri Regnault, in the Alésia - Tombe Issoire - Porte d'Orléans sector, double recessed parking. One of the two spaces is only 3m deep due to the presence of a technical hatch. Suitable for smart, motorcycle or bicycles. Access via a very well maintained car lift. Dimensions: - total width: 4.2 m - depth: 5m - height: 2m