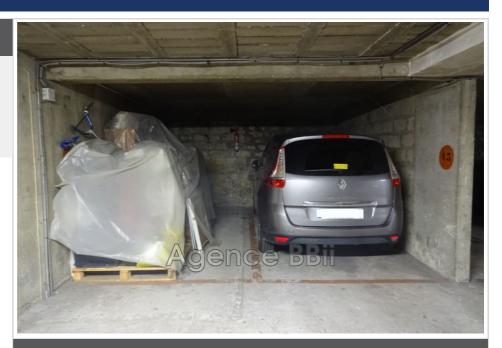

## Parking 8228 Paris

Rue Henri Regnault, in the Alésia - Tombe Issoire - Porte d'Orléans sector, double recessed parking. One of the two spaces is only 3m deep due to the presence of a technical hatch. Suitable for smart, motorcycle or bicycles. Access via a very well maintained car lift. Dimensions: - total width: 4.2 m - depth: 5m - height: 2m