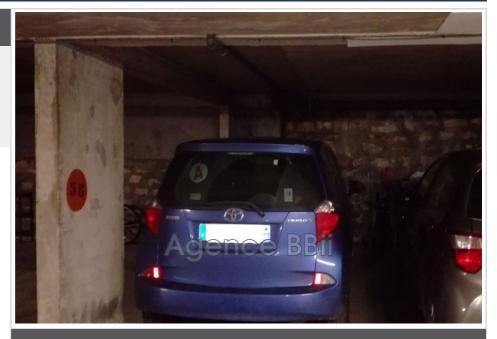

## For sale parking

Year of construction : 1970

## Features :

Electric door, Electric gate, Gated, Caretaker, Accès sécurisé