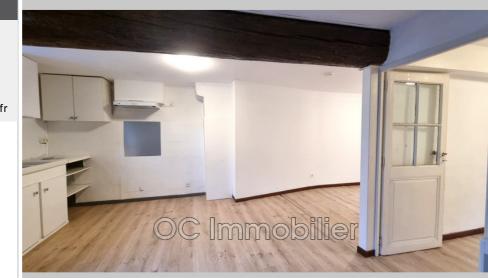

## Townhouse 3034 Elne

In the historic center of ELNE, this renovated house has retained its old character and consists of a kitchen-dining room, a living room, two bedrooms, one with a beautiful view of the cathedral, shower room with toilet. Small terrace at the front of the house. On the ground floor is a large utility room of about 15 m<sup>2</sup> + extra bathroom. The house is available immediately.