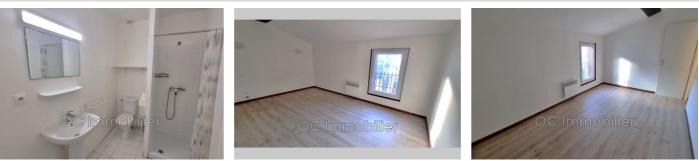

## Townhouse 3034 Elne

In the historic center of ELNE, this renovated house has retained its old character and consists of a kitchen-dining room, a living room, two bedrooms, one with a beautiful view of the cathedral, shower room with toilet. Small terrace at the front of the house. On the ground floor is a large utility room of about 15 m<sup>2</sup> + extra bathroom. The house is available immediately.